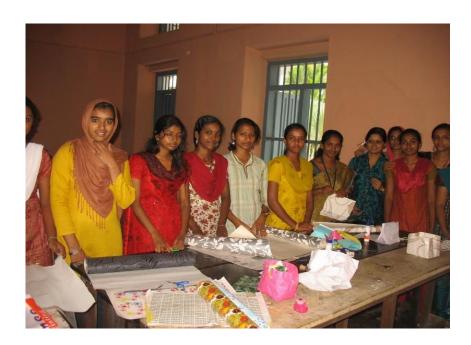

## Workshop on Paper Bag Making

| Title:                     | Workshop on Paper Bag Making |
|----------------------------|------------------------------|
| Date:                      | 25.06.2014                   |
| Venue:                     | Marian Hall                  |
| Focus of the Event:        | Skill Development            |
| Organizing Body:           | Swasti                       |
| Resource Person:           | Ms. Usha                     |
| Total Number of Attendees: | 11                           |

## Event Report

SWASTI, Women's Cell of our college started functioning in 1990, following the Government of India's initiatives to empower the women of the country. The women cell of our college functions under the banner SWASTI (Sacred Heart Women's Association for Service, truth and Integration). Taking a step further to being eco friendly, the club organised a paper bag making workshop on 25th of June 2014. The event saw the active participation of the students. Paper bag making is a sustainable and eco-friendly way to combat the use of plastic products. It was suggested that students may be encouraged to pass on the skills acquired through the training to others in their community and neighbourhood so that the use of non-renewable packing materials can be brought down gradually.