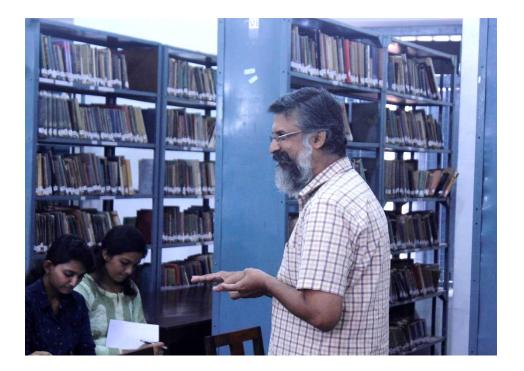

# Event Report

Dr. B Hariharan, Professor at the Institute of English, gave a talk on Research Methodology on August 13 2018. The postgraduate students, research scholars of the department and the final year Undergraduate students attended the lecture. Being a research guide for years, he talked from his rich repertoire of research experience. He considered intellectual openness and the sustained interest to explore new avenues of knowledge as the prerequisites for research scholars. As an expert in Canadian Literature, he also took his audience to that rich literary landscape.