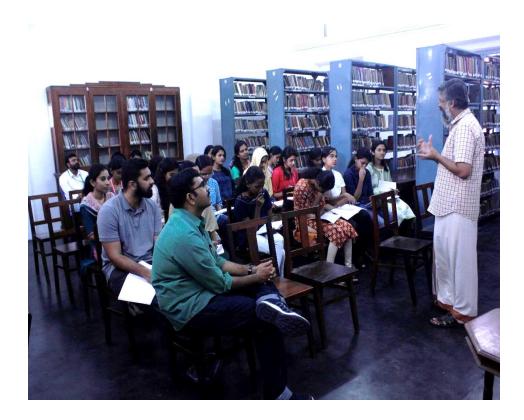

# Event Report

Dr. B Hariharan, Professor at the Institute of English, gave a talk on Research Methodology on August 13 2018. The postgraduate students, research scholars of the department and the final year Undergraduate students attended the lecture. Being a research guide for years, he talked from his rich repertoire of research experience. He considered intellectual openness and the sustained interest to explore new avenues of knowledge as the prerequisites for research scholars. As an expert in Canadian Literature, he also took his audience to that rich literary landscape.