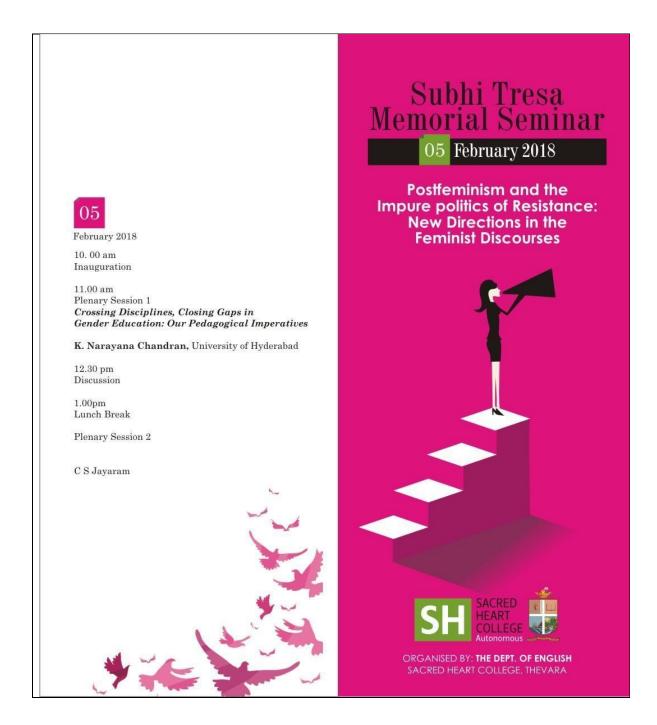

## Event Report

The Department of English organised the Subhi Tresa Memorial Seminar 2018 on 5<sup>th</sup> February, 2018 focusing on Post Feminism and the Impure Politics of Resistance: New Directions in the Feminist Discourses. The seminar was divided into two plenary sessions by eminent speakers of national recognition. K Narayana Chandran, Professor of English, University of Hyderabad, delivered a talk on Crossing Disciplines, closing gaps in Gender Education: Our Pedagogical Imperative. The insightful session moved the participants and helped them to widen the perspectives on gender education. The second session was led by C S Jayaram, retired Professor of English, Sacred Heart College, Thevara. His inspirational lecture helped the students get acquainted with new frontiers of research. The seminar was centred on research methodology and skill development focussing mainly on the Undergraduate and Postgraduate students of the English department.

### Event Brochure