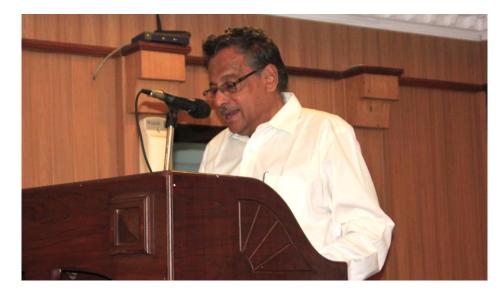

## Event Report

The Department of English organised the Subhi Tresa Memorial Seminar 2018 on 5<sup>th</sup> February, 2018 focusing on Post Feminism and the Impure Politics of Resistance: New Directions in the Feminist Discourses. The seminar was divided into two plenary sessions by eminent speakers of national recognition. K Narayana Chandran, Professor of English, University of Hyderabad, delivered a talk on Crossing Disciplines, closing gaps in Gender Education: Our Pedagogical Imperative. The insightful session moved the participants and helped them to widen the perspectives on gender education. The second session was led by C S Jayaram, retired Professor of English, Sacred Heart College, Thevara. His inspirational lecture helped the students get acquainted with new frontiers of research. The seminar was centred on research methodology and skill development focussing mainly on the Undergraduate and Postgraduate students of the English department.