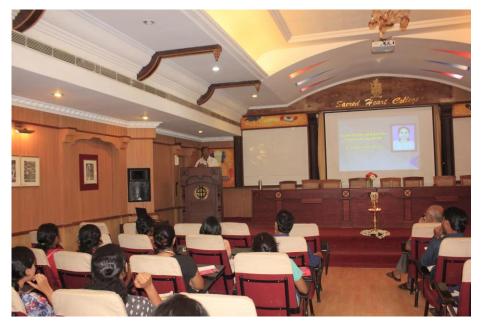

## Event Report

The Department of English organised the Subhi Tresa Memorial Seminar 2018 on 5<sup>th</sup> February, 2018 focusing on Post Feminism and the Impure Politics of Resistance: New Directions in the Feminist Discourses. The seminar was divided into two plenary sessions by eminent speakers of national recognition. K Narayana Chandran, Professor of English, University of Hyderabad, delivered a talk on Crossing Disciplines, closing gaps in Gender Education: Our Pedagogical Imperative. The insightful session moved the participants and helped them to widen the perspectives on gender education. The second session was led by C S Jayaram, retired Professor of English, Sacred Heart College, Thevara. His inspirational lecture helped the students get acquainted with new frontiers of research. The seminar was centred on research methodology and skill development focussing mainly on the Undergraduate and Postgraduate students of the English department.