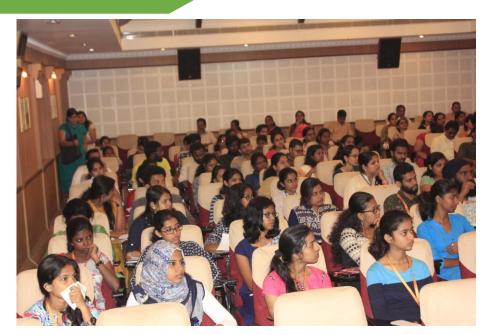

## Event Report

The Department of English organised the Subhi Tresa Memorial Seminar 2018 on 5<sup>th</sup> February, 2018 focusing on Post Feminism and the Impure Politics of Resistance: New Directions in the Feminist Discourses. The seminar was divided into two plenary sessions by eminent speakers of national recognition. K Narayana Chandran, Professor of English, University of Hyderabad, delivered a talk on Crossing Disciplines, closing gaps in Gender Education: Our Pedagogical Imperative. The insightful session moved the participants and helped them to widen the perspectives on gender education. The second session was led by C S Jayaram, retired Professor of English, Sacred Heart College, Thevara. His inspirational lecture helped the students get acquainted with new frontiers of research. The seminar was centred on research methodology and skill development focussing mainly on the Undergraduate and Postgraduate students of the English department.