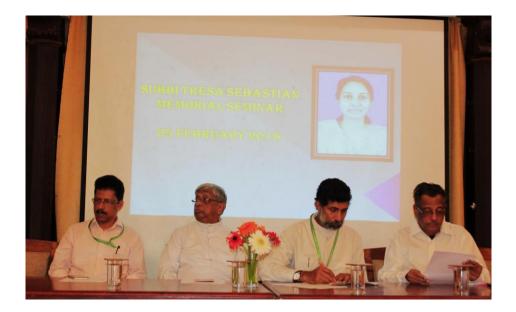

## Event Report

The Department of English organised the Subhi Tresa Memorial Seminar 2018 on 5<sup>th</sup> February, 2018 focusing on Post Feminism and the Impure Politics of Resistance: New Directions in the Feminist Discourses. The seminar was divided into two plenary sessions by eminent speakers of national recognition. K Narayana Chandran, Professor of English, University of Hyderabad, delivered a talk on Crossing Disciplines, closing gaps in Gender Education: Our Pedagogical Imperative. The insightful session moved the participants and helped them to widen the perspectives on gender education. The second session was led by C S Jayaram, retired Professor of English, Sacred Heart College, Thevara. His inspirational lecture helped the students get acquainted with new frontiers of research. The seminar was centred on research methodology and skill development focussing mainly on the Undergraduate and Postgraduate students of the English department.