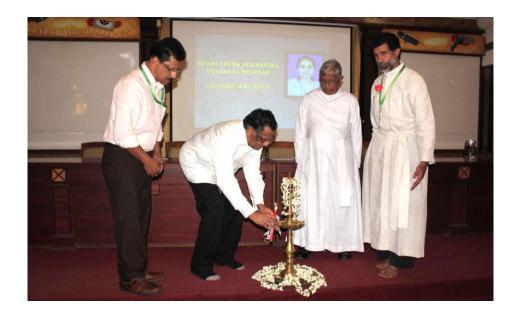

## Event Report

The Department of English organised the Subhi Tresa Memorial Seminar 2018 on 5<sup>th</sup> February, 2018 focusing on Post Feminism and the Impure Politics of Resistance: New Directions in the Feminist Discourses. The seminar was divided into two plenary sessions by eminent speakers of national recognition. K Narayana Chandran, Professor of English, University of Hyderabad, delivered a talk on Crossing Disciplines, closing gaps in Gender Education: Our Pedagogical Imperative. The insightful session moved the participants and helped them to widen the perspectives on gender education. The second session was led by C S Jayaram, retired Professor of English, Sacred Heart College, Thevara. His inspirational lecture helped the students get acquainted with new frontiers of research. The seminar was centred on research methodology and skill development focussing mainly on the Undergraduate and Postgraduate students of the English department.