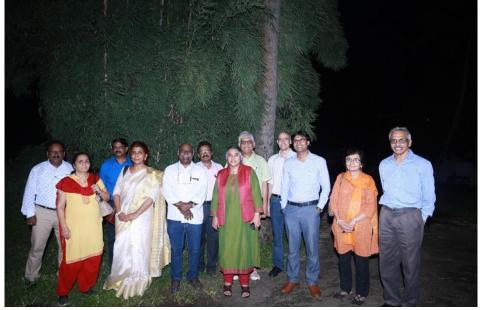

Criterion 3: Research, Innovations and Extension

Sacred Heart College hosted the 11th Programme Advisory Committee (PAC) meeting on Animal Sciences of the SERB during July 20-22, 2016. Dr Renee M. Borges, Centre for Ecological Sciences, Indian Institute of Science, Bengaluru, chaired the meeting. Project proposals in various aspects of animal sciences submitted by principal investigators from different parts of the country were evaluated and reviewed during this two-day programme.