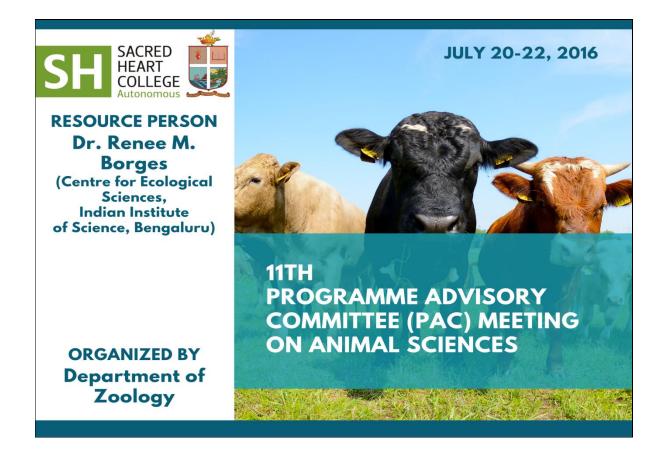

# **11<sup>TH</sup> PROGRAMME ADVISORY COMMITTEE (PAC) MEETING ON** <u>ANIMAL SCIENCES</u>

| Title:                     | Programme Advisory Committee |  |
|----------------------------|------------------------------|--|
| Date:                      | 20.07.2016 to 22.07.2016     |  |
| Venue:                     | Fr. Melesius Hall            |  |
| Focus of the Event:        | Research Promotion           |  |
| Organizing Body:           | Department of Zoology        |  |
| Resource Person:           | Dr. Renee M. Borges          |  |
| Total Number of Attendees: | 19                           |  |

Criterion 3: Research, Innovations and Extension

Sacred Heart College hosted the 11th Programme Advisory Committee (PAC) meeting on Animal Sciences of the SERB during July 20-22, 2016. Dr Renee M. Borges, Centre for Ecological Sciences, Indian Institute of Science, Bengaluru, chaired the meeting. Project proposals in various aspects of animal sciences submitted by principal investigators from different parts of the country were evaluated and reviewed during this two-day programme.