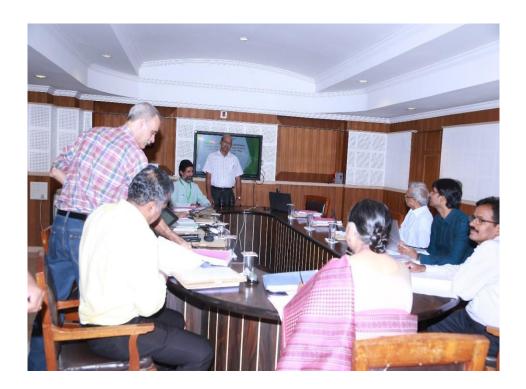

# **11<sup>TH</sup> PROGRAMME ADVISORY COMMITTEE (PAC) MEETING ON** <u>ANIMAL SCIENCES</u>

| Title:                     | Programme Advisory Committee |  |
|----------------------------|------------------------------|--|
| Date:                      | 20.07.2016 to 22.07.2016     |  |
| Venue:                     | Fr. Melesius Hall            |  |
| Focus of the Event:        | Research Promotion           |  |
| Organizing Body:           | Department of Zoology        |  |
| Resource Person:           | Dr. Renee M. Borges          |  |
| Total Number of Attendees: | 19                           |  |

Criterion 3: Research, Innovations and Extension

Sacred Heart College hosted the 11th Programme Advisory Committee (PAC) meeting on Animal Sciences of the SERB during July 20-22, 2016. Dr Renee M. Borges, Centre for Ecological Sciences, Indian Institute of Science, Bengaluru, chaired the meeting. Project proposals in various aspects of animal sciences submitted by principal investigators from different parts of the country were evaluated and reviewed during this two-day programme.