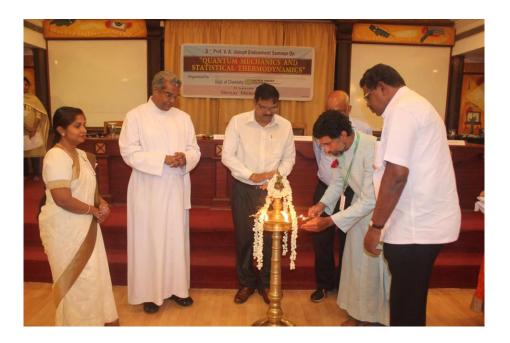

## Event Report

3<sup>rd</sup> Prof. V A Joseph Endowment Seminar on "QUANTUM MECHANICS AND STATISTICAL THERMODYNAMICS" was held at Fr. Melesius Hall, Sacred Heart College (Autonomous), Thevara, Ernakulam on 20<sup>th</sup> September 2016. The Seminar started with prayer at 9.30 am. Welcome speech was given by Dr. Joseph John, HOD and Presidential Address was given by Rev. Dr. Jose Kurieadath CMI, Manager, Sacred Heart College. Prof. Dr. A Ramachandran, Hon'ble Vice-Chancellor, KUFOS inaugurated the seminar. Prof. K L Sebastian was honored with Mangalapathram and Dr. K B Jose read out the citation. 120 participants attended the seminar. First Technical session on **Quantum Mechanics** was delivered by Prof. Dr. K L Sebastian, IISc Bangalore. Second Technical session on **Statistical Thermodynamics** was given by Prof. Dr. S Sugunan, CUSAT. Technical