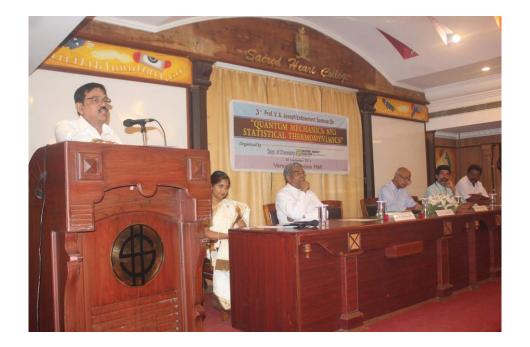

## Event Report

3<sup>rd</sup> Prof. V A Joseph Endowment Seminar on "QUANTUM MECHANICS AND STATISTICAL THERMODYNAMICS" was held at Fr. Melesius Hall, Sacred Heart College (Autonomous), Thevara, Ernakulam on 20<sup>th</sup> September 2016. The Seminar started with prayer at 9.30 am. Welcome speech was given by Dr. Joseph John, HOD and Presidential Address was given by Rev. Dr. Jose Kurieadath CMI, Manager, Sacred Heart College. Prof. Dr. A Ramachandran, Hon'ble Vice-Chancellor, KUFOS inaugurated the seminar. Prof. K L Sebastian was honored with Mangalapathram and Dr. K B Jose read out the citation. 120 participants attended the seminar. First Technical session on **Quantum Mechanics** was delivered by Prof. Dr. K L Sebastian, IISc Bangalore. Second Technical session on **Statistical Thermodynamics** was given by Prof. Dr. S Sugunan, CUSAT. Technical