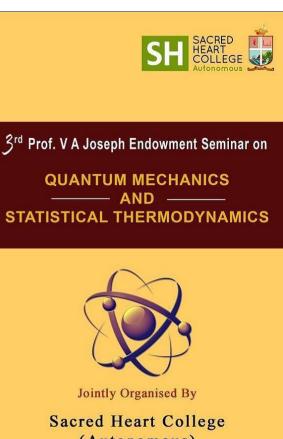

## <u>3rd Prof. V. A. Joseph Endowment Seminar on</u>

# **Quantum Mechanics and Statistical Thermodynamics**

| Title:                     | 3 <sup>rd</sup> Prof. V. A. Joseph Endowment Seminar on Quantum |  |  |  |  |
|----------------------------|-----------------------------------------------------------------|--|--|--|--|
|                            | Mechanics and Statistical Thermodynamics                        |  |  |  |  |
| Date:                      | 20.09.2016                                                      |  |  |  |  |
| Venue:                     | Fr. Melesius Hall                                               |  |  |  |  |
| Focus of the Event:        | Skill Development, Research Methodology                         |  |  |  |  |
| Organizing Body:           | Department of Chemistry                                         |  |  |  |  |
| Resource Person:           | Dr. A. Ramachandran, Prof. Dr. K.L. Sebastian, Prof. Dr.        |  |  |  |  |
|                            | S. Sugunan                                                      |  |  |  |  |
| Total Number of Attendees: | 116                                                             |  |  |  |  |

## Event Brochure