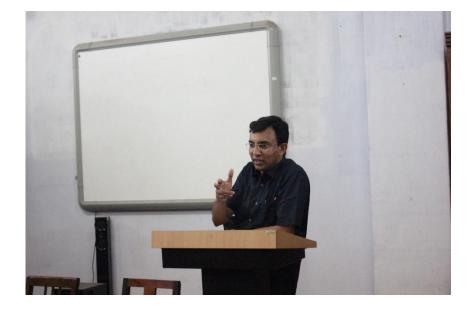

#### Event Report

The Department of English Sacred Heart College Thevara organized a lecture on A Talk on Spectres of Derrida: Fifty Years of Deconstruction held at Fr. Melesius Hall of the college on 23<sup>rd</sup> January 2017. Dr. Prasanth Palackappillil CMI (Principal Sacred Heart College) presided over the function. Dr. C. S. Francis (HOD, English) welcomed the gathering. The program is a one day workshop in research methodology for postgraduate students and research students of the English Department. Classes led by Dr. Josy Joseph (Associate Professor, St. Berchman's College Changanacherry) who is an expert in this area.

SACRED HEART COLLEGE (AUTONOMOUS)

KOCHI, KERALA – 682013 || <u>www.shcollege.ac.in</u> ||

|| iqac@shcollege.ac.in|| 0484 2870577 ||

riterion 3: Research, Innovations and Extension

Additional Pictures

Event Brochure