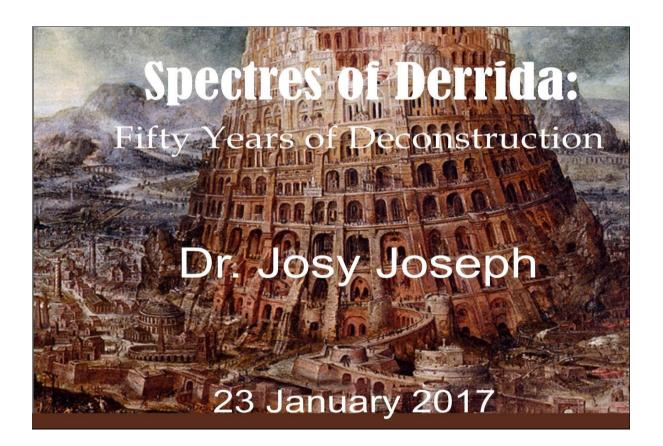

### **One Day Seminar on Research Methodology**

| Title:                     | A Talk on Spectres of Derrida: Fifty Years of |
|----------------------------|-----------------------------------------------|
|                            | Deconstruction                                |
| Date:                      | 23/01/2017                                    |
| Venue:                     | Fr. Melesius Hall                             |
| Focus of the Event:        | Research Methodology                          |
| Organizing Body:           | Department of English                         |
| Resource Person:           | Dr. Josy Joseph                               |
| Total Number of Attendees: | 53                                            |

#### Event Report

The Department of English Sacred Heart College Thevara organized a lecture on A Talk on Spectres of Derrida: Fifty Years of Deconstruction held at Fr. Melesius Hall of the college on 23<sup>rd</sup> January 2017. Dr. Prasanth Palackappillil CMI (Principal Sacred Heart College) presided over the function. Dr. C. S. Francis (HOD, English) welcomed the gathering. The program is a one day workshop in research methodology for postgraduate students and research students of the English Department. Classes led by Dr. Josy Joseph (Associate Professor, St. Berchman's College Changanacherry) who is an expert in this area.

SACRED HEART COLLEGE (AUTONOMOUS)

KOCHI, KERALA – 682013 || <u>www.shcollege.ac.in</u> ||

|| iqac@shcollege.ac.in|| 0484 2870577 ||

riterion 3: Research, Innovations and Extension

Additional Pictures

Event Brochure