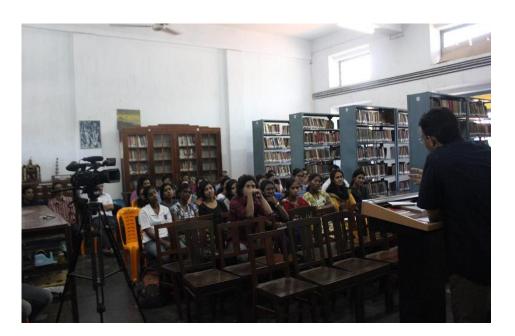

#### Event Report

The Department of English Sacred Heart College Thevara organized a lecture on A Talk on Spectres of Derrida: Fifty Years of Deconstruction held at Fr. Melesius Hall of the college on 23<sup>rd</sup> January 2017. Dr. Prasanth Palackappillil CMI (Principal Sacred Heart College) presided over the function. Dr. C. S. Francis (HOD, English) welcomed the gathering. The program is a one day workshop in research methodology for postgraduate students and research students of the English Department. Classes led by Dr. Josy Joseph (Associate Professor, St. Berchman's College Changanacherry) who is an expert in this area.

SACRED HEART COLLEGE (AUTONOMOUS)

KOCHI, KERALA – 682013 || <u>www.shcollege.ac.in</u> ||

|| iqac@shcollege.ac.in|| 0484 2870577 ||

riterion 3: Research, Innovations and Extension

Additional Pictures

Event Brochure