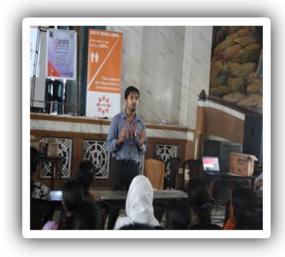

### Event Report

The NSS unit of Sacred Heart College (Autonomous), Thevara organized the Aadra *Stem cell donation campaign* on 6<sup>th</sup> August 2015. The campaign was organized to spread awareness among the young people and motivate the youngsters to register as a donor. The campaign elaborated the procedures of stem cell donation as once the donors have given their consent, the sample was taken and sent to the laboratory for further procedures and finally the result was uploaded in their association portal. This provided possible matches for patients or needy people with hematological disorders. Students from various departments and clubs participated in the campaign. Majority of students were highly inspired and motivated by the real-life videos played on the occasion. The campaign was a highly successful one as a good number of students