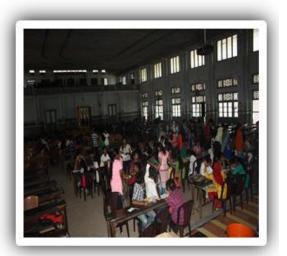

### Event Report

The NSS unit of Sacred Heart College (Autonomous), Thevara organized the Aadra *Stem cell donation campaign* on 6<sup>th</sup> August 2015. The campaign was organized to spread awareness among the young people and motivate the youngsters to register as a donor. The campaign elaborated the procedures of stem cell donation as once the donors have given their consent, the sample was taken and sent to the laboratory for further procedures and finally the result was uploaded in their association portal. This provided possible matches for patients or needy people with hematological disorders. Students from various departments and clubs participated in the campaign. Majority of students were highly inspired and motivated by the real-life videos played on the occasion. The campaign was a highly successful one as a good number of students

SACRED HEART COLLEGE (AUTONOMOUS) KOCHI, KERALA – 682013 || www.shcollege.ac.in || || iqac@shcollege.ac.in || 0484 2870577 ||

riterion 3: Research, Innovations and Extension

came forward voluntarily and had given their names for donation. The programme came to an end at 4.30 p.m. in the evening.