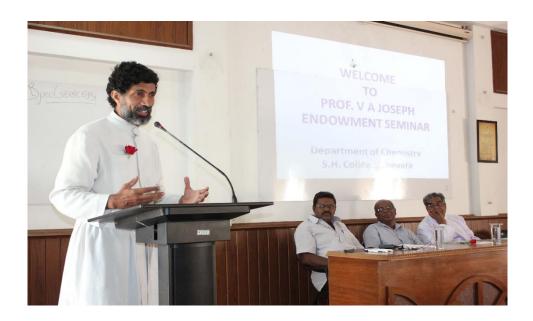

## Event Report

Post Graduate & Research Department of Chemistry, Sacred Heart College (Autonomous) Thevara, Kochi with the support of Mahatma Gandhi University, Kottayam organized Prof. V A Joseph Endowment Seminar on "SPECTROSCOPY" which was held on 27 March 2015. The seminar will feature, thematically arranged invited lectures by eminent scientists in the area of spectroscopy. Prof. V A Joseph served the Department from 1966-1997 as a member of the faculty and as HOD. Prof. V A Joseph Endowment is instituted by his colleagues, students and his family with the objective to promote educational activities and conduct lectures / workshop for the diffusion of knowledge in chemistry on research, industrial and technical aspects. The lecture / workshop will be conducted every year and the sessions are handled by expert scientists. The current lecture is focused on spectroscopy and the presentation is based on MSc Chemistry Syllabus of various Universities in India.

### **Criterion 3: Research, Innovations and Extension**

Were the invited speakers. The seminar was inaugurated by Rev. Dr. Prasant Palackappillil CMI. The specific topics of NMR Spectroscopy and FT IR Spectroscopy was presented by the invited speakers. Dr Abi T G was the coordinator and Dr Joseph John was the convenor of the seminar