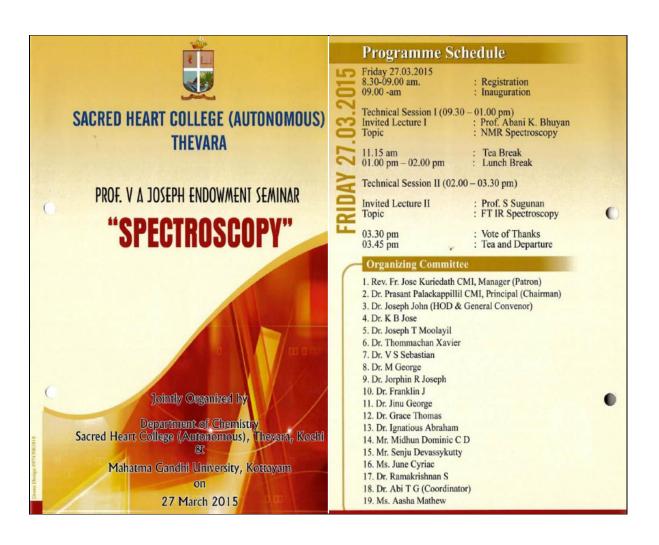

## Event Report

Post Graduate & Research Department of Chemistry, Sacred Heart College (Autonomous) Thevara, Kochi with the support of Mahatma Gandhi University, Kottayam organized Prof. V A Joseph Endowment Seminar on "SPECTROSCOPY" which was held on 27 March 2015. The seminar will feature, thematically arranged invited lectures by eminent scientists in the area of spectroscopy. Prof. V A Joseph served the Department from 1966-1997 as a member of the faculty and as HOD. Prof. V A Joseph Endowment is instituted by his colleagues, students and his family with the objective to promote educational activities and conduct lectures / workshop for the diffusion of knowledge in chemistry on research, industrial and technical aspects. The lecture / workshop will be conducted every year and the sessions are handled by expert scientists. The current lecture is focused on spectroscopy and the presentation is based on MSc Chemistry Syllabus of various Universities in India.

Dr. Abani K. Bhuyan, Professor, School of Chemistry, University of Hyderabad, India. and Dr. S Sugunan Emeritus Professor, Department of Applied Chemistry CUSAT, Kochi.

|| www.shcollege.ac.in ||

|| <u>iqac@shcollege.ac.in</u> || 0484 2870577 ||

### **Criterion 3: Research, Innovations and Extension**

Were the invited speakers. The seminar was inaugurated by Rev. Dr. Prasant Palackappillil CMI. The specific topics of NMR Spectroscopy and FT IR Spectroscopy was presented by the invited speakers. Dr Abi T G was the coordinator and Dr Joseph John was the convenor of the seminar