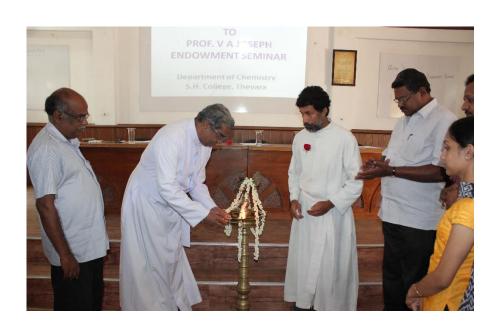

### **Criterion 3: Research, Innovations and Extension**

Were the invited speakers. The seminar was inaugurated by Rev. Dr. Prasant Palackappillil CMI. The specific topics of NMR Spectroscopy and FT IR Spectroscopy was presented by the invited speakers. Dr Abi T G was the coordinator and Dr Joseph John was the convenor of the seminar