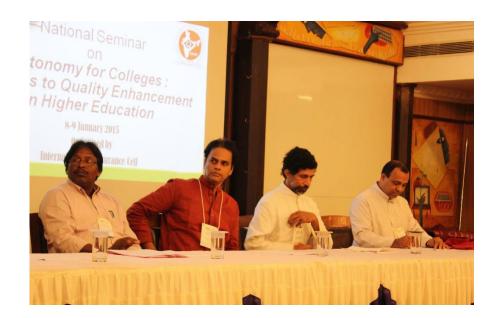

#### **Event Report**

The two day NAAC sponsored National Seminar on "Autonomy for Colleges – A Means to Quality Enhancement in Higher Education was organised by IQAC of the college on 8-9, January, 2015. The seminar was inaugurated by Dr. Achutsankar S Nair, a known educationalist and the Head of the Department of Computational Biology and Bioinformatics, University of Kerala, Thiruvananthapuram on 8 January, 2015. The inaugural meeting presided over by Dr. Johnson X Palackappillil CMI, Principal, Sacred Heart College, Thevara. Rev. Dr. Jose John CMI, Vice Principal welcome the delegates. Dr. Benny Cherian, Principal, U.C. College, Aluva and Dr Joe M Jesudurai, Dean of Science, Loyola College, Chennai and Prof. Alphonse Ligori, Staff Secretary, SH College Thevara felicitated the programme. 108 delegates from various colleges in Kerala, Tamilnadu

#### **Criterion 3: Research, Innovations and Extension**

and Karnataka participated in the two day national seminar. The first day of the seminar began with the session by Dr. Joe G. M. Jesudurai, Dean of Science, Loyola College, Chennai on the theme "Autonomous Colleges and Role of Teachers". In the afternoon Dr. Achuthsankar S. Nair, Head, Department of Computational biology and Bioinformatics, University of Kerala took a session on "Examinations: Techniques, Technology and Quality. The second day's programme started with the session on "Curriculum Development for Quality Enhancement in Autonomous Colleges" by Dr. Bernard D' Sami, Loyola college, Chennai. The second technical session of the second day was on "Quality Benchmarks in Autonomy - The Role of IQAC" handled by Sri. B S Ponmudirj, Assistant Advisor, NAAC, Bangalore. The first session in the afternoon was led by Dr. P K Velaudhan, Kerala State Coordinator, RUSA and he spoke on "Academic Audit: A Means to Improve the Quality of Administration and Planning of Autonomous Colleges" and the second session by Dr. Joseph I Injodey, Principal, Rajagiri College of Social Sciences, Kalamassery, Kochi on "Social Audit of Centres of Higher Education". Four papers were also presented in the seminar as well. First one was on the theme "Equity and Excellence in Autonomous Colleges" by Dr. George Joseph, Head of the Department of Botany, Sacred Heart College, Thevara. Second paper was presented by Fr. Joby Xavier CMI (Assistant Professor, Department of Botany, Christ University, Bangalore) and Dr. Tomy K. Kallarackal (HoD, Department of Tourism, Christ University) on "Question Paper Setting and Conduct of Examinations. A paper on "IQAC initiatives for Quality Enhancement in Different Colleges" was presented by Dr. C M Joy, Associate Professor, Department of Botany, Sacred Heart College, Thevara. Dr. P Muhammad, Director, Self-Financing Division, Farook College, Kozhikode presented a paper on "Faculty - The Crucial Stakeholder in Autonomous Colleges". Rev. Dr. Jose Kuriedath, the Manager of Sacred Heart College was the guest of honour in the valedictory function. Dr. K M Johnson welcomed the valedictory meeting. Dr. Sibichan M Thomas, Principal, St. Joseph's College, Calicut and Dr. Regimol Cherian, Assumption College, Changanassery shared their reflections about the seminar. The seminar came to an end with the vote of thanks by Dr. Joseph T Moolayil, IQAC Coordinator, Sacred Heart College, Thevara.