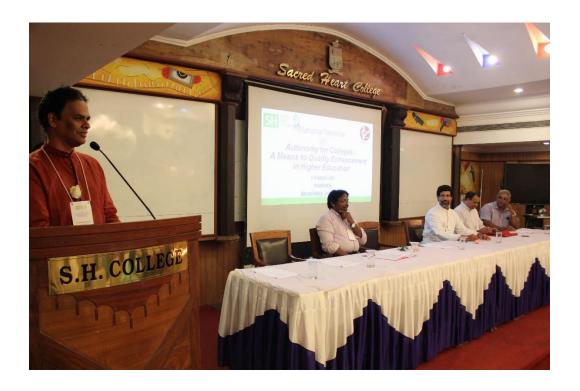

#### **Event Report**

The two day NAAC sponsored National Seminar on "Autonomy for Colleges – A Means to Quality Enhancement in Higher Education was organised by IQAC of the college on 8-9, January, 2015. The seminar was inaugurated by Dr. Achutsankar S Nair, a known educationalist and the Head of the Department of Computational Biology and Bioinformatics, University of Kerala, Thiruvananthapuram on 8 January, 2015. The inaugural meeting presided over by Dr. Johnson X Palackappillil CMI, Principal, Sacred Heart College, Thevara. Rev. Dr. Jose John CMI, Vice Principal welcome the delegates. Dr. Benny Cherian, Principal, U.C. College, Aluva and Dr Joe M Jesudurai, Dean of Science, Loyola College, Chennai and Prof. Alphonse Ligori, Staff Secretary, SH College Thevara felicitated the programme. 108 delegates from various colleges in Kerala, Tamilnadu

#### **Criterion 3: Research, Innovations and Extension**

and Karnataka participated in the two day national seminar. The first day of the seminar began with the session by Dr. Joe G. M. Jesudurai, Dean of Science, Loyola College, Chennai on the theme "Autonomous Colleges and Role of Teachers". In the afternoon Dr. Achuthsankar S. Nair, Head, Department of Computational biology and Bioinformatics, University of Kerala took a session on "Examinations: Techniques, Technology and Quality. The second day's programme started with the session on "Curriculum Development for Quality Enhancement in Autonomous Colleges" by Dr. Bernard D' Sami, Loyola college, Chennai. The second technical session of the second day was on "Quality Benchmarks in Autonomy - The Role of IQAC" handled by Sri. B S Ponmudirj, Assistant Advisor, NAAC, Bangalore. The first session in the afternoon was led by Dr. P K Velaudhan, Kerala State Coordinator, RUSA and he spoke on "Academic Audit: A Means to Improve the Quality of Administration and Planning of Autonomous Colleges" and the second session by Dr. Joseph I Injodey, Principal, Rajagiri College of Social Sciences, Kalamassery, Kochi on "Social Audit of Centres of Higher Education". Four papers were also presented in the seminar as well. First one was on the theme "Equity and Excellence in Autonomous Colleges" by Dr. George Joseph, Head of the Department of Botany, Sacred Heart College, Thevara. Second paper was presented by Fr. Joby Xavier CMI (Assistant Professor, Department of Botany, Christ University, Bangalore) and Dr. Tomy K. Kallarackal (HoD, Department of Tourism, Christ University) on "Question Paper Setting and Conduct of Examinations. A paper on "IQAC initiatives for Quality Enhancement in Different Colleges" was presented by Dr. C M Joy, Associate Professor, Department of Botany, Sacred Heart College, Thevara. Dr. P Muhammad, Director, Self-Financing Division, Farook College, Kozhikode presented a paper on "Faculty - The Crucial Stakeholder in Autonomous Colleges". Rev. Dr. Jose Kuriedath, the Manager of Sacred Heart College was the guest of honour in the valedictory function. Dr. K M Johnson welcomed the valedictory meeting. Dr. Sibichan M Thomas, Principal, St. Joseph's College, Calicut and Dr. Regimol Cherian, Assumption College, Changanassery shared their reflections about the seminar. The seminar came to an end with the vote of thanks by Dr. Joseph T Moolayil, IQAC Coordinator, Sacred Heart College, Thevara.