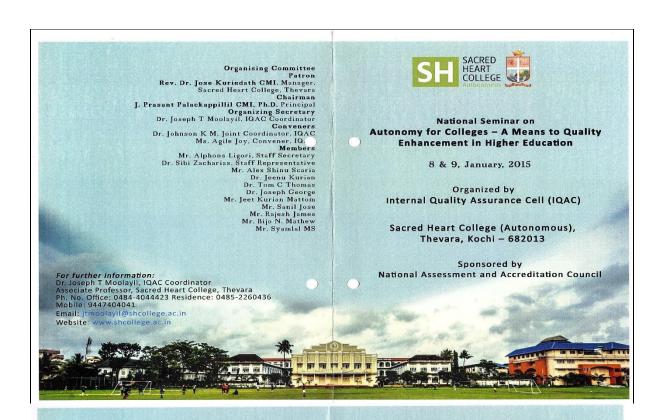

# National Seminar on "Autonomy for colleges - A Means to Quality Enhancement in Higher Education

| Title:                     | National Seminar on "Autonomy for colleges – A Means  |  |
|----------------------------|-------------------------------------------------------|--|
|                            | to Quality Enhancement in Higher Education            |  |
| Date:                      | 08.01.2015 to 09.01.2015                              |  |
| Venue:                     | Melesius Hall                                         |  |
| Focus of the Event:        | Research Methodology                                  |  |
| Organizing Body:           | IQAC, SH College                                      |  |
| Resource Person:           | Dr. Achutsankar S Nair, Dr. Bernard D' Sami, Sri. B S |  |
|                            | Ponmudir, Dr. Joseph I Injodey                        |  |
| Total Number of Attendees: | 58                                                    |  |

#### **Event Brochure**