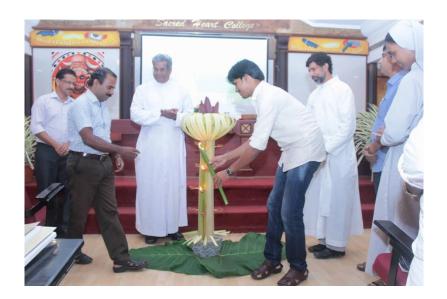

#### Event Report

The Department of English, Sacred Heart College organized a two day UGC sponsored National Seminar titled "Dalit Feminist Autobiography: Gendered Subalternity Discovering Her- Self "on 28th and 29th October, 2014. The seminar to explored how female Dalit narratives of self-seek alternative ways to construct a historiography parallel to the elite as well as the subaltern male historiographies. The seminar centred its focus on Dalit female articulations like autobiographies, diaries and other textual forms that attempt to construct the identity of Dalit female by personalizing and fictionalizing history.

The event was inaugurated by renowned poet and activist Meena Kandasamy. The seminar featured speakers including Sunny Kapikkaad, Dalit activist; Dr.Jayarajan, social anthropologist and Roopesh Kumar, film maker. 70 Participants requested for the seminar.. Dr. C. S. Francis, Head of the Department of English and Prf. Rajesh James were the coordinators of the seminar. Many participants presented papers on various topics related to the Seminar. A performance of Chamundi Theyyam – a traditional performative art form of Malabar was organized on the eve of the second day of the seminar.