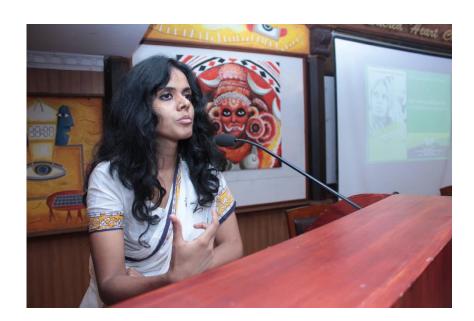

The event was inaugurated by renowned poet and activist Meena Kandasamy. The seminar featured speakers including Sunny Kapikkaad, Dalit activist; Dr.Jayarajan, social anthropologist and Roopesh Kumar, film maker. 70 Participants requested for the seminar.. Dr. C. S. Francis, Head of the Department of English and Prf. Rajesh James were the coordinators of the seminar. Many participants presented papers on various topics related to the Seminar. A performance of Chamundi Theyyam – a traditional performative art form of Malabar was organized on the eve of the second day of the seminar.