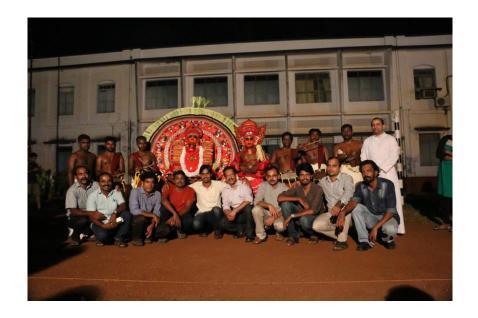

The event was inaugurated by renowned poet and activist Meena Kandasamy. The seminar featured speakers including Sunny Kapikkaad, Dalit activist; Dr.Jayarajan, social anthropologist and Roopesh Kumar, film maker. 70 Participants requested for the seminar.. Dr. C. S. Francis, Head of the Department of English and Prf. Rajesh James were the coordinators of the seminar. Many participants presented papers on various topics related to the Seminar. A performance of Chamundi Theyyam – a traditional performative art form of Malabar was organized on the eve of the second day of the seminar.