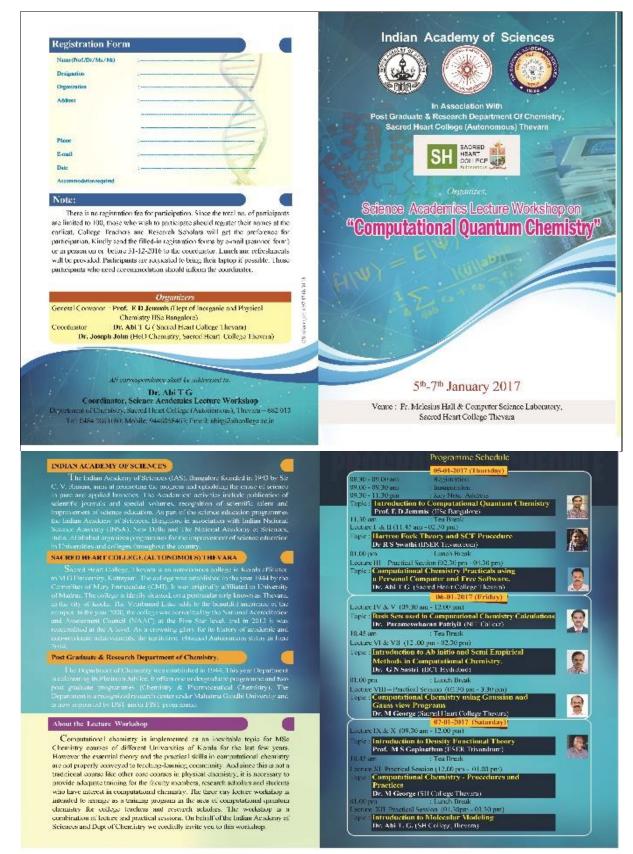

### Event Brochure

# Event Report

Post Graduate and Research Department of Chemistry Sacred Heart College Thevara and Indian Academy of Sciences jointly organized Science Academics Lecture Workshop on "Computational Quantum Chemistry held at Computer Science Laboratory of the College on 05 to 07 January 2017. The Program is a Three Day Hands on Training Lecture Workshop in Computational Chemistry for College Teachers. 100 Participants from various parts of the nation attended the workshop. Classes led by Fellows of Indian Academy of Sciences and experts in computational chemistry. Prof ED Jemmis (Professor IISC Bangalore) was the convenor and Dr Abi T G (Assistant Professor, Sacred Heart College) was the coordinator. The resource persons for the program were Prof ED Jemmis (IISER Trivandrum), Dr R S Swathi (IISER Trivandrum), Dr. Parameswharan Pattiyil (NIT Calicut), Dr. G N Sastri (IICT Hydrebad), Dr. M George (Sacred Heart College Thevara), Dr. Abi T. G. (Sacred Heart College Thevara), Prof. M S Gopinathan (IISER Trivandrum)