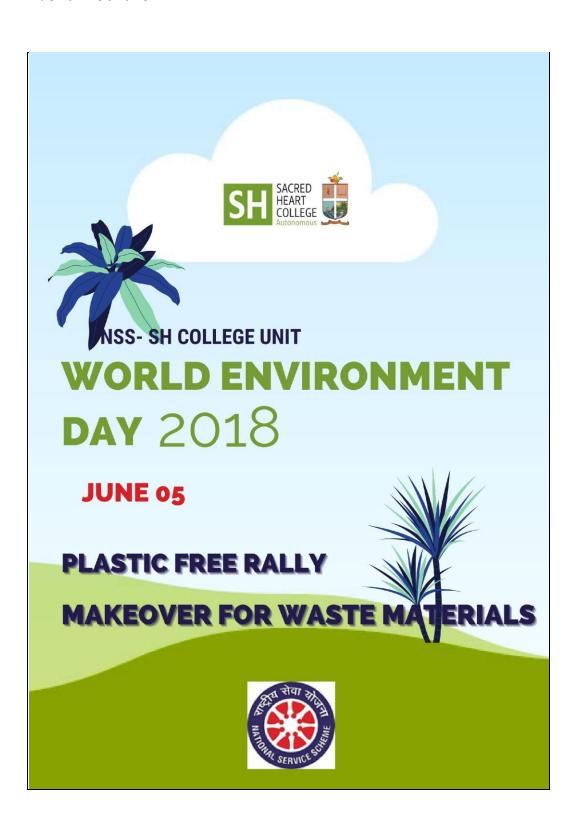

# <u>Training Session on the occasion of World Environment Day 2018</u>

| Title:                     | World Environment Day 2018 – Plastic Free Rally, |
|----------------------------|--------------------------------------------------|
|                            | Makeover for waste materials                     |
| Date:                      | 05.06.2018                                       |
| Venue:                     | Thevara Junction, Higher Secondary School,       |
|                            | Kaduthuruthy                                     |
| Focus of the Event:        | Skill Development, Entrepreneurship              |
| Organizing Body:           | National Service Scheme                          |
| Total Number of Attendees: | 35, 49                                           |

## Criterion 3: Research, Innovations and Extension

Event Brochure

www.shcollege.ac.in

|| <u>iqac@shcollege.ac.in</u>|| 0484 2870577 ||