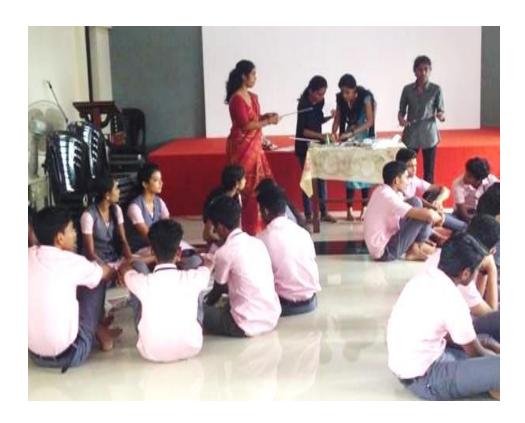

#### Event Report

The NSS of Sacred Heart College celebrated the World Environment Day 2018 with two special programmes. 'Plastic-free Rally and flash mob'- The NSS volunteers conducted a rally carrying placards with green slogans along with a flash mob at Thevara junction to create awareness among students and the local people. Makeover for Waste Materials- A group of proficient NSS volunteers provided a one-day training to the students of Higher Secondary School, Kaduthuruthy on the techniques through which useful stuff can be made out of waste materials.

# Additional Pictures

www.shcollege.ac.in

|| <u>iqac@shcollege.ac.in</u>|| 0484 2870577 ||