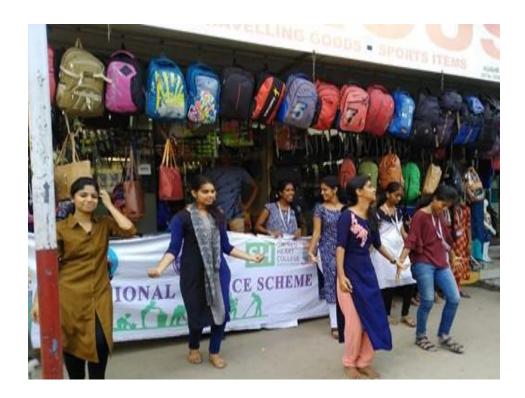

#### Event Report

The NSS of Sacred Heart College celebrated the World Environment Day 2018 with two special programmes. 'Plastic-free Rally and flash mob'- The NSS volunteers conducted a rally carrying placards with green slogans along with a flash mob at Thevara junction to create awareness among students and the local people. Makeover for Waste Materials- A group of proficient NSS volunteers provided a one-day training to the students of Higher Secondary School, Kaduthuruthy on the techniques through which useful stuff can be made out of waste materials.

# Additional Pictures

www.shcollege.ac.in

|| <u>iqac@shcollege.ac.in</u>|| 0484 2870577 ||