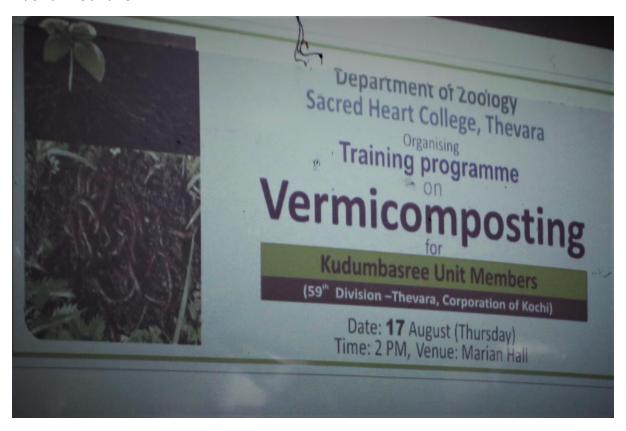

#### **Event Brochure**

|| www.shcollege.ac.in ||

|| <u>iqac@shcollege.ac.in</u>|| 0484 2870577 ||

## Criterion 3: Research, Innovations and Extension

- ➤ The whole process takes about three months to completely harvest
- ➤ The compost and Vermiwash is sold among the students and teachers.
- > This is considered to be a monetary benefits for the department activities and inculcate social values among the students
- ➤ 'Waste converted into wealth '- A training programme in Vermicomposting was organised by the Department of Zoology as a social extension programme on 17<sup>th</sup> of August 2017.
- ➤ The Kudumbasree unit members under 59<sup>th</sup> division of Cochin Corporation (Thevara) participated in the training programme.
- Mr. Biju, manager, Social Services, Ponnurunni was the trainer for the programme