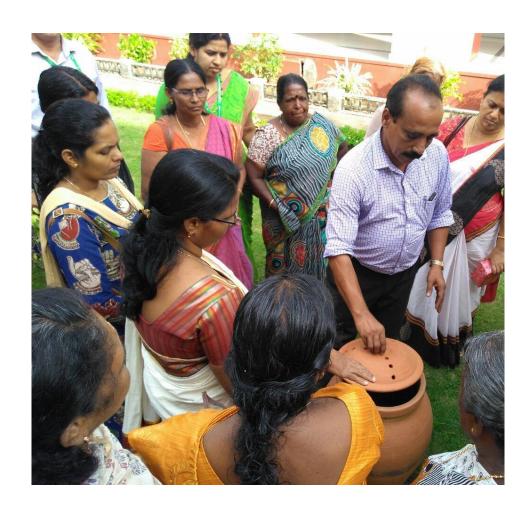

### Event Report

Vemicomposting is one of the group activities for the second and third year undergraduate students of Department of Zoology

- > Four vermicomposting pots are installed in the lawn in front of the Sociology department of the college
- ➤ The students use the dry leaves (litter) in the college campus for the process
- The worms and pots were bought from Welfare Society, Ponnurunni, Ernakulam
- ➤ The variety of worms used are *Eisenia foetida*

## Criterion 3: Research, Innovations and Extension

- ➤ The whole process takes about three months to completely harvest
- ➤ The compost and Vermiwash is sold among the students and teachers.
- > This is considered to be a monetary benefits for the department activities and inculcate social values among the students
- ➤ 'Waste converted into wealth '- A training programme in Vermicomposting was organised by the Department of Zoology as a social extension programme on 17<sup>th</sup> of August 2017.
- ➤ The Kudumbasree unit members under 59<sup>th</sup> division of Cochin Corporation (Thevara) participated in the training programme.
- Mr. Biju, manager, Social Services, Ponnurunni was the trainer for the programme