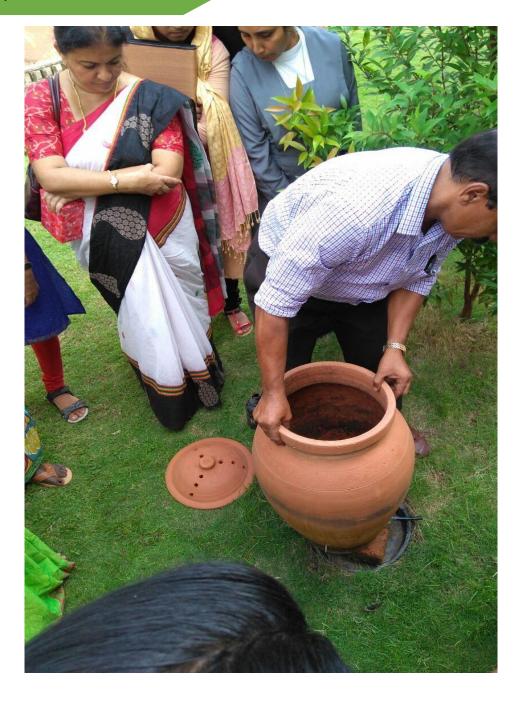

### Event Report

Vemicomposting is one of the group activities for the second and third year undergraduate students of Department of Zoology

- > Four vermicomposting pots are installed in the lawn in front of the Sociology department of the college
- ➤ The students use the dry leaves (litter) in the college campus for the process
- The worms and pots were bought from Welfare Society, Ponnurunni, Ernakulam
- ➤ The variety of worms used are *Eisenia foetida*

## Criterion 3: Research, Innovations and Extension

- ➤ The whole process takes about three months to completely harvest
- ➤ The compost and Vermiwash is sold among the students and teachers.
- > This is considered to be a monetary benefits for the department activities and inculcate social values among the students
- ➤ 'Waste converted into wealth '- A training programme in Vermicomposting was organised by the Department of Zoology as a social extension programme on 17<sup>th</sup> of August 2017.
- ➤ The Kudumbasree unit members under 59<sup>th</sup> division of Cochin Corporation (Thevara) participated in the training programme.
- Mr. Biju, manager, Social Services, Ponnurunni was the trainer for the programme