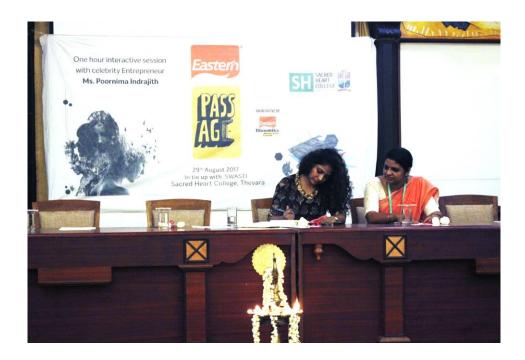

#### **Event Report**

The Women cell of Sacred Heart College (Autonomous), Thevara – SWASTI organised an interactive session "PASSAGE" with Ms Poornima Indrajith, the celebrity entrepreneur, under the sponsorship of Eastern Group on 29 August, 2017. The one hour long interactive session was an eye opener to the participants. Through the session Ms Poornima revealed the success story in the entrepreneurial field and motivated the students. The interaction and the participation of the students in the event was an evidence of the inspiration and enthusiasm they received through the session.