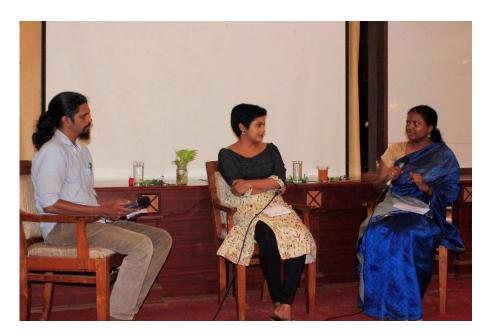

## Event Report

Dr. Cheruvelil Endowment seminar was organised by the Department of English on 9th February 2018. News reporter Nisha Jeby talked on Reporting from Conflict Zones. The session was charted in the form of an open forum where the spokesperson Nisha Jeby engaged in a discussion with Mr. Shijo Varghese and Neethu S Kumar, faculty members of the Department of English. Dr Cheruvelil is an alumnus of this college during 1953-55. Although he has studied in Sacred Heart College for a short while, he considers her as his alma mater. During the session Mrs Nisha mentioned the difficulties in reporting from the conflict zones. Being one of the prominent reporters in Kerala, her real-life instances were thought provoking and reflected her intense passion towards the profession. She has also talked about the diverse opportunities for English Graduates in the field of journalism which has created a sense of interest and passion in the minds of both the Undergraduate and Postgraduate students who graced the session with their presence.