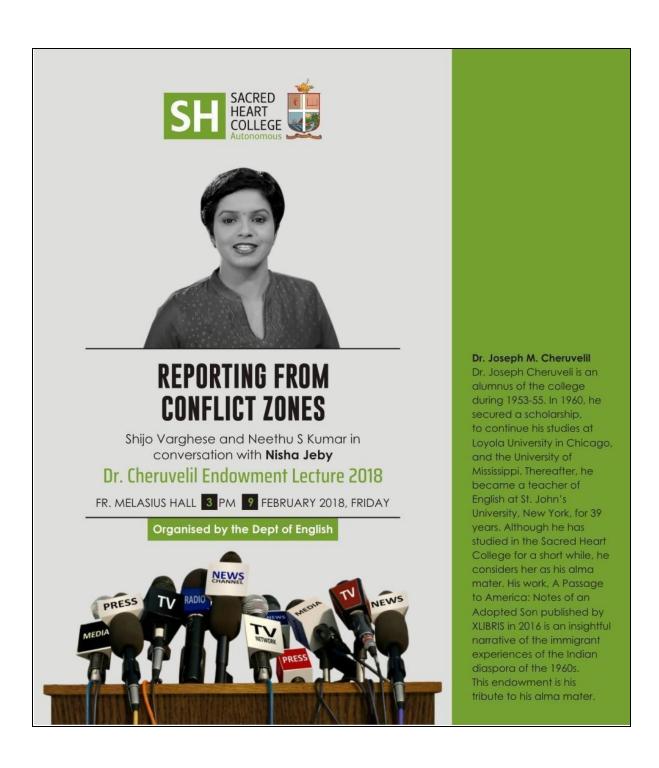

#### **Event Brochure**

## Dr. Cheruvelil Endowment Seminar: Reporting from Conflict Zones

| Title:                     | Dr. Cheruvelil Endowment Seminar: Reporting From |
|----------------------------|--------------------------------------------------|
|                            | Conflict Zones                                   |
| Date:                      | 09.02.2018                                       |
| Venue:                     | Fr. Melesius Hall                                |
| Focus of the Event:        | Skill Development, Entrepreneurship              |
| Organizing Body:           | Department of English                            |
| Resource Person:           | Nisha Jeby                                       |
| Total Number of Attendees: | 20                                               |

## Event Report

Dr. Cheruvelil Endowment seminar was organised by the Department of English on 9th February 2018. News reporter Nisha Jeby talked on Reporting from Conflict Zones. The session was charted in the form of an open forum where the spokesperson Nisha Jeby engaged in a discussion with Mr. Shijo Varghese and Neethu S Kumar, faculty members of the Department of English. Dr Cheruvelil is an alumnus of this college during 1953-55. Although he has studied in Sacred Heart College for a short while, he considers her as his alma mater. During the session Mrs Nisha mentioned the difficulties in reporting from the conflict zones. Being one of the prominent reporters in Kerala, her real-life instances were thought provoking and reflected her intense passion towards the profession. She has also talked about the diverse opportunities for English Graduates in the field of journalism which has created a sense of interest and passion in the minds of both the Undergraduate and Postgraduate students who graced the session with their presence.