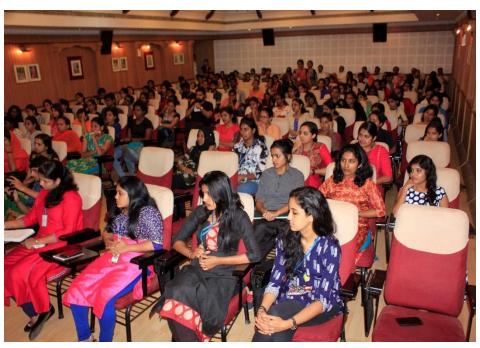

# Additional Pictures

|| iqac@shcollege.ac.in||

0484 2870577 ||

## Event Report

Dr. Cheruvelil Endowment seminar was organised by the Department of English on 9th February 2018. News reporter Nisha Jeby talked on Reporting from Conflict Zones. The session was charted in the form of an open forum where the spokesperson Nisha Jeby engaged in a discussion with Mr. Shijo Varghese and Neethu S Kumar, faculty members of the Department of English. Dr Cheruvelil is an alumnus of this college during 1953-55. Although he has studied in Sacred Heart College for a short while, he considers her as his alma mater. During the session Mrs Nisha mentioned the difficulties in reporting from the conflict zones. Being one of the prominent reporters in Kerala, her real-life instances were thought provoking and reflected her intense passion towards the profession. She has also talked about the diverse opportunities for English Graduates in the field of journalism which has created a sense of interest and passion in the minds of both the Undergraduate and Postgraduate students who graced the session with their presence.