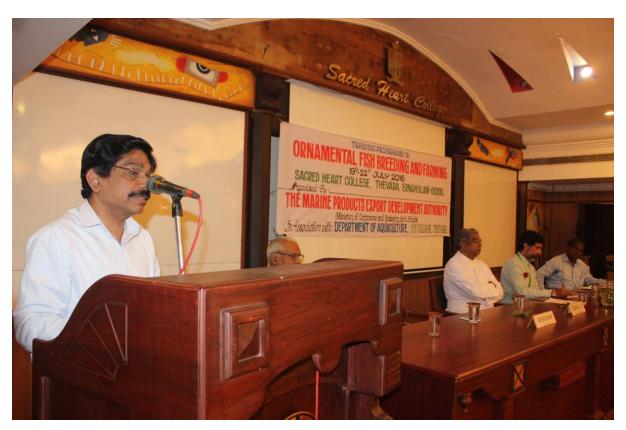

#### **Event Report**

The training on "Ornamental fish breeding and farming" as per Sanction order was held at the Department of Aquaculture, Sacred Heart College, Thevera, Ernakulam from 19th -22nd July 2016. The training started at 9.30am on 19th July 2016 after being inaugurated by The Chairman of MPEDA. Dr. V.C. George welcomed the participants, Rev. Fr. Jose Kuriadath, the Manager of the College gave the felicitation address and Mr. Vimalkumar, Joint Director, MPEDA expressed vote of thanks. 30 ornamental fish entrepreneurs' farmers from different parts of Kerala participated in the training. The training consisted of both theory and practical aspects of ornamental fish breeding, larval rearing, aquarium tank construction, live feed culture, fish feed preparation, fish diseases,

#### Criterion 3: Research, Innovations and Extension

best management practices, quarantine, and water quality parameters. A class on the subsidy schemes of the Marine Products Export Development Authority was also conducted by an officer from MPEDA. The training concluded with the valedictory function at 3pm on 18.11.16. Rev. Fr. Prasant Palakkappillil, the Principal of the college distributed certificates. Photographs are attached herewith.