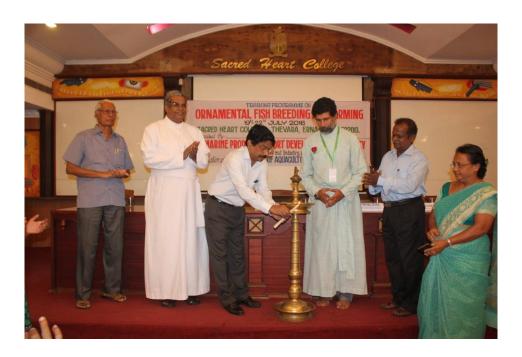

#### **Event Report**

The training on "Ornamental fish breeding and farming" as per Sanction order was held at the Department of Aquaculture, Sacred Heart College, Thevera, Ernakulam from 19th -22nd July 2016. The training started at 9.30am on 19th July 2016 after being inaugurated by The Chairman of MPEDA. Dr. V.C. George welcomed the participants, Rev. Fr. Jose Kuriadath, the Manager of the College gave the felicitation address and Mr. Vimalkumar, Joint Director, MPEDA expressed vote of thanks. 30 ornamental fish entrepreneurs' farmers from different parts of Kerala participated in the training. The training consisted of both theory and practical aspects of ornamental fish breeding, larval rearing, aquarium tank construction, live feed culture, fish feed preparation, fish diseases,

#### Criterion 3: Research, Innovations and Extension

best management practices, quarantine, and water quality parameters. A class on the subsidy schemes of the Marine Products Export Development Authority was also conducted by an officer from MPEDA. The training concluded with the valedictory function at 3pm on 18.11.16. Rev. Fr. Prasant Palakkappillil, the Principal of the college distributed certificates. Photographs are attached herewith.