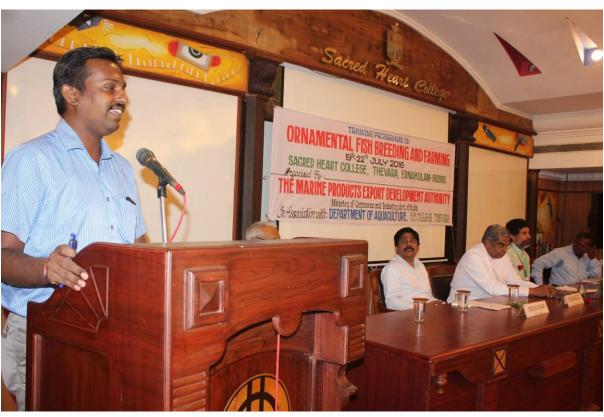

#### **Event Report**

The training on "Ornamental fish breeding and farming" as per Sanction order was held at the Department of Aquaculture, Sacred Heart College, Thevera, Ernakulam from 19th -22nd July 2016. The training started at 9.30am on 19th July 2016 after being inaugurated by The Chairman of MPEDA. Dr. V.C. George welcomed the participants, Rev. Fr. Jose Kuriadath, the Manager of the College gave the felicitation address and Mr. Vimalkumar, Joint Director, MPEDA expressed vote of thanks. 30 ornamental fish entrepreneurs' farmers from different parts of Kerala participated in the training. The training consisted of both theory and practical aspects of ornamental fish breeding, larval rearing, aquarium tank construction, live feed culture, fish feed preparation, fish diseases,

#### Criterion 3: Research, Innovations and Extension

best management practices, quarantine, and water quality parameters. A class on the subsidy schemes of the Marine Products Export Development Authority was also conducted by an officer from MPEDA. The training concluded with the valedictory function at 3pm on 18.11.16. Rev. Fr. Prasant Palakkappillil, the Principal of the college distributed certificates. Photographs are attached herewith.