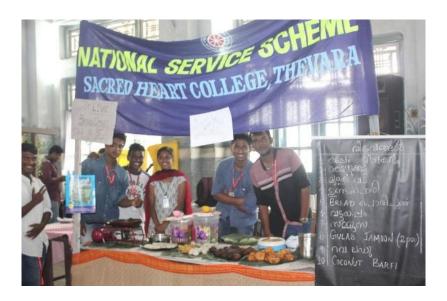

#### Event Report

The N.S.S unit took part in the Monsoon Trade Fest conducted by the Department of Commerce annually. The students managed to put up a food stall selling delicious homely food items, which attracted the buyers. There were many stalls set up by different departments selling a variety of products including food items and other goods. It was a one-day program that started from 9 am in the morning to 4.30 pm in the evening. Principal Fr. Prashanth Palakkapalil inaugurated the fest by buying some food items from the food stall. The program has helped them to develop their entrepreneurship skills.