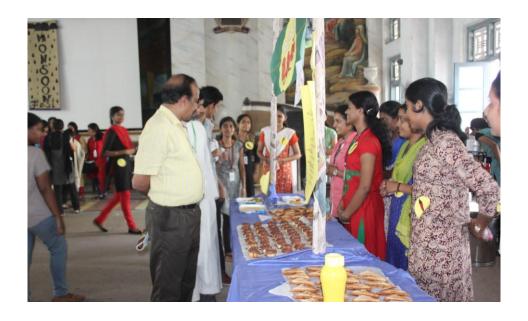

#### Event Report

The N.S.S unit took part in the Monsoon Trade Fest conducted by the Department of Commerce annually. The students managed to put up a food stall selling delicious homely food items, which attracted the buyers. There were many stalls set up by different departments selling a variety of products including food items and other goods. It was a one-day program that started from 9 am in the morning to 4.30 pm in the evening. Principal Fr. Prashanth Palakkapalil inaugurated the fest by buying some food items from the food stall. The program has helped them to develop their entrepreneurship skills.