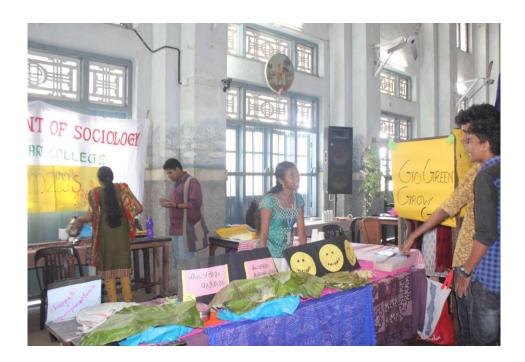

#### Event Report

The N.S.S unit took part in the Monsoon Trade Fest conducted by the Department of Commerce annually. The students managed to put up a food stall selling delicious homely food items, which attracted the buyers. There were many stalls set up by different departments selling a variety of products including food items and other goods. It was a one-day program that started from 9 am in the morning to 4.30 pm in the evening. Principal Fr. Prashanth Palakkapalil inaugurated the fest by buying some food items from the food stall. The program has helped them to develop their entrepreneurship skills.