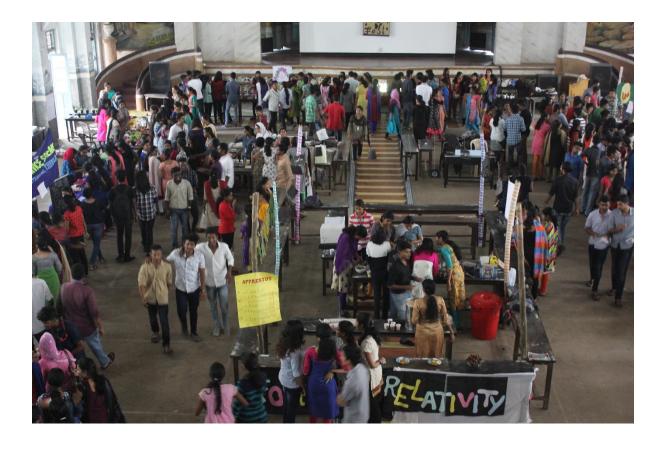

#### Event Report

The N.S.S unit took part in the Monsoon Trade Fest conducted by the Department of Commerce annually. The students managed to put up a food stall selling delicious homely food items, which attracted the buyers. There were many stalls set up by different departments selling a variety of products including food items and other goods. It was a one-day program that started from 9 am in the morning to 4.30 pm in the evening. Principal Fr. Prashanth Palakkapalil inaugurated the fest by buying some food items from the food stall. The program has helped them to develop their entrepreneurship skills.