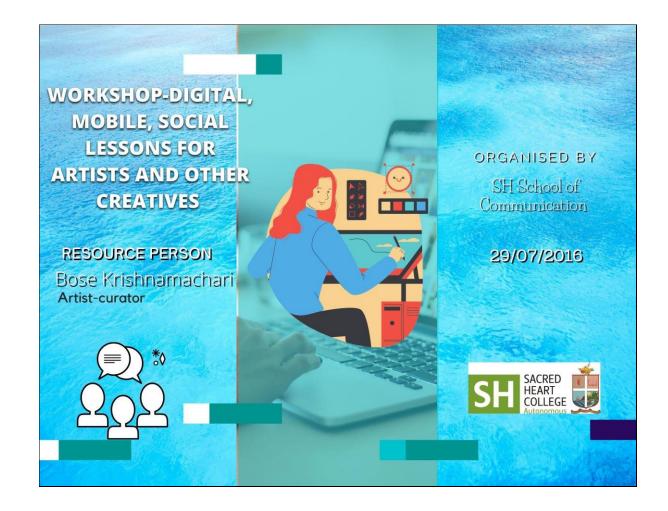

# <u>Workshop on Digital, Mobile, Social Lessons for Artists and Other</u> <u>Creatives</u>

| Title:                     | Digital, Mobile, Social Lessons for Artists and Other<br>Creatives |
|----------------------------|--------------------------------------------------------------------|
| Date:                      | 29.07.2016                                                         |
| Venue:                     | Fr. Melesius Hall                                                  |
| Focus of the Event:        | Entrepreneurship                                                   |
| Organizing Body:           | SH School of communications                                        |
| Resource Person:           | Bose Krishnamachari                                                |
| Total Number of Attendees: | 100                                                                |

## Event Report

SH school of communication organized a one-day workshop titled "Digital, Mobile, Social lessons for artists and other creatives" on 29<sup>th</sup> of July 2016. Bose Krishnamachari was the resource person for the workshop. Bose Krishnamachari is an internationally acclaimed Malayali painter and Artist-Curator based in Mumbai, India. His work comprises vivid abstract paintings, figurative drawings, sculpture, photography, multimedia installations and architecture. During the workshop he gave great insight on how an artist evolved. "As an artist, it's important to have conversations," he added. The program was felicitated by Principal Fr. Prashanth Palakkapalil.