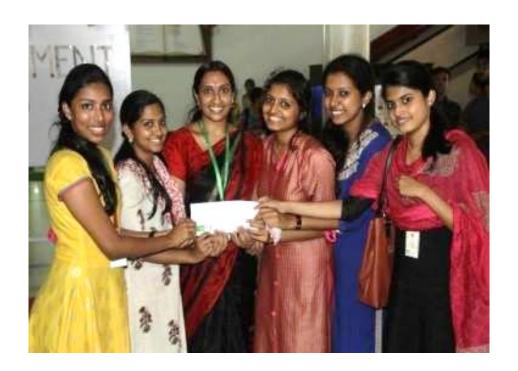

The Advertising Expo provided a chance to students to display and demonstrate their innovative and creative products. The judges for the day were Prof Dr.K.T. Peter and Prof. Athira.V.T. They made their presence valuable with their fair and unbiased judgment. First prize was a cash award of Rs.500, sponsored by "Sangeeth Mahal Musicals". Second prize was a cash award of Rs.300, sponsored by "Red Sauce". Third prize was a cash award of Rs.200, sponsored by "Peacock". The prize distribution

### Criterion 3: Research, Innovations and Extension

ceremony took place at 4.00 pm. After the announcement of the winners, the cash prize was awarded by Prof Dr. K. T. Peter and Prof. Athira V. T. respectively.

#### Winners of HOOPLA'16 are listed below:

| CLASS                    | NAME OF THE<br>STUDENT | ROLL:NO | POSITION |
|--------------------------|------------------------|---------|----------|
| III BCOM TAXATION        | DEVIKA VARMA           | 8008    | First    |
| III BCOM TAXATION        | DARSHNA PRASAD         | 8011    | First    |
| III BCOM TAXATION        | ASIN V.S               | 8023    | First    |
| III BCOM TAXATION        | SREELAKSHMI SHAJI      | 8032    | First    |
| III BCOM TAXATION        | ANN TERESA             | 8037    | First    |
| III BCOM TRAVEL &TOURISM | RAHUL NAIR             | 8147    | Second   |
| III BCOM TRAVEL &TOURISM | VISHNU PRASANNAN       | 8139    | Second   |
| III BCOM TAXATION        | AMAL FATHIMA           | 8007    | Third    |
| III BCOM TAXATION        | MERIN JOY              | 8016    | Third    |
| III BCOM TAXATION        | NIDHA K.V              | 8038    | Third    |