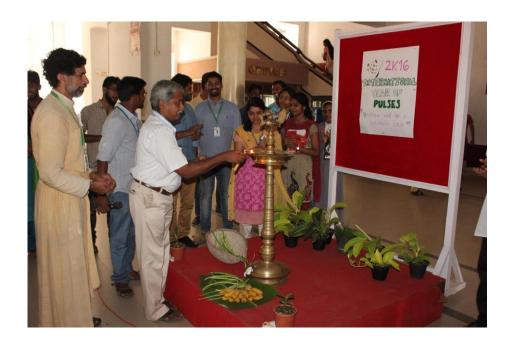

The one day seminar entitled 'Innovations in Organic Farming: Prospects and Challenges' was inaugurated by Dr. Philigi T. Kanattu (Agricultural Officer and organic farm consultant, Ernakulam) on 9<sup>th</sup> December 2016 at 10.00 am in the Marian Hall of Sacred Heart College. Dr. Prasant Palackappillil, CMI (Principal, Sacred Heart College) presided over the function. Dr. Joseph John (HOD, Chemistry), Prof. Midhun Dominic (Programme Co-ordinator), Dr. Gibi Kuriakose(Nature Club Coordinator), Dr. T.J James (Professor, S.H College) were present in the function. Dr. Joseph John Welcomed the

#### riterion 3: Research, Innovations and Extension

gathering. In his Presidential address Fr. Prasant mentioned the relevance of the focal theme in the present scenario. He also pointed out the need to protect our nature in green ways. The concept of sustainable development was very much explained. Fr. Prasant has mentioned the role of organic farming for a healthy livelihood. According to him, the reason behind all the lifestyle diseases is the use of adulterated food materials and vegetables. Dr. Philipgi T. Kanattu has inaugurated the seminar and delivered the keynote address. The session was magnificent and very informative. Concepts like aquaponics, cage farming etc were well elaborated. He also spoke about the significance of using biofertilizers instead of chemical fertilizers in farming. He has pointed out the value and utilization of pulses throughout the food system, their benefits for soil fertility and climate change. The next technical session was started at 2.00 pm. Prof. T.J James was the speaker. The topic of his presentation was 'nutritional values of pulses'. He has created awareness about the important role of pulses in sustainable food production and healthy diets. He also pointed out the need of fostering enhanced research, better utilize crop rotations and address the challenges in the trade of pulses. He has planted a sapling of 'Money Tree' in the campus. This session was followed by paper presentations from research scholars and students of different colleges. The seminar came to an end at 3.45 pm. About 100 students and research scholars participated in the programme. Different intercollegiate competitions were organized by Boomithrasena club members in connection with ozone day on December 10<sup>th</sup> 2016. The activities are listed below.