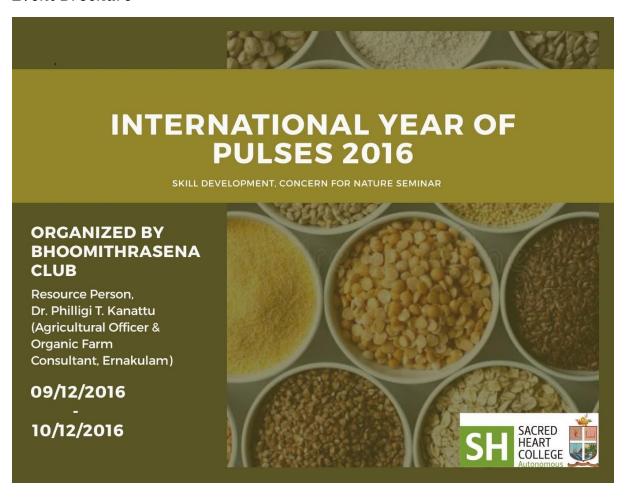

# Seminar in connection with International Year of Pulses - 2016

| Title:                     | International Year of Pulses -2016    |  |  |
|----------------------------|---------------------------------------|--|--|
| Date:                      | 09.12.2016 – 10.12.2016               |  |  |
| Venue:                     | Maria Hall                            |  |  |
| Focus of the Event:        | Skill Development, Concern for Nature |  |  |
| Organizing Body:           | Bhoomitrasena Club                    |  |  |
| Resource Person:           | Dr. Philigi T. Kanattu                |  |  |
| Total Number of Attendees: | 110                                   |  |  |

#### **Event Brochure**

| www.shcollege.ac.in |

|| iqac@shcollege.ac.in|| 0484 2870577 ||