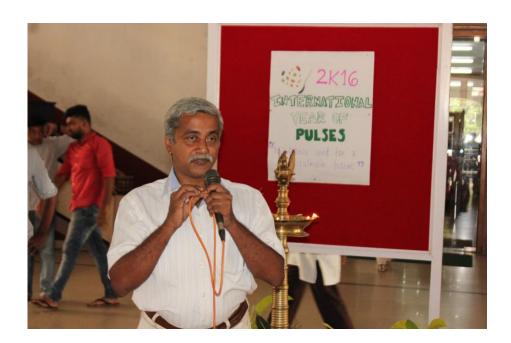

#### riterion 3: Research, Innovations and Extension

gathering. In his Presidential address Fr. Prasant mentioned the relevance of the focal theme in the present scenario. He also pointed out the need to protect our nature in green ways. The concept of sustainable development was very much explained. Fr. Prasant has mentioned the role of organic farming for a healthy livelihood. According to him, the reason behind all the lifestyle diseases is the use of adulterated food materials and vegetables. Dr. Philipgi T. Kanattu has inaugurated the seminar and delivered the keynote address. The session was magnificent and very informative. Concepts like aquaponics, cage farming etc were well elaborated. He also spoke about the significance of using biofertilizers instead of chemical fertilizers in farming. He has pointed out the value and utilization of pulses throughout the food system, their benefits for soil fertility and climate change. The next technical session was started at 2.00 pm. Prof. T.J James was the speaker. The topic of his presentation was 'nutritional values of pulses'. He has created awareness about the important role of pulses in sustainable food production and healthy diets. He also pointed out the need of fostering enhanced research, better utilize crop rotations and address the challenges in the trade of pulses. He has planted a sapling of 'Money Tree' in the campus. This session was followed by paper presentations from research scholars and students of different colleges. The seminar came to an end at 3.45 pm. About 100 students and research scholars participated in the programme. Different intercollegiate competitions were organized by Boomithrasena club members in connection with ozone day on December 10<sup>th</sup> 2016. The activities are listed below.