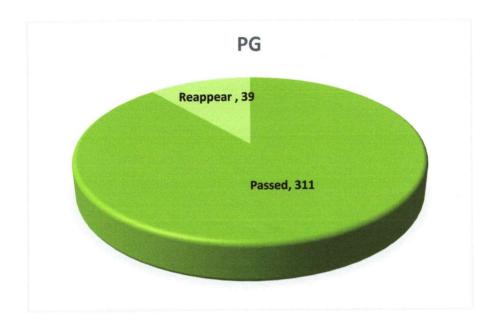

# PG Result Summary for the Academic Year 2014-15

# Pass Board - Awards Committee Approved Results

|          | Odd Se | emester | Even Semester |       |  |  |
|----------|--------|---------|---------------|-------|--|--|
| ltem     | UG PG  |         | UG            | PG    |  |  |
| Appeared | 681    | 176     | 667           | 174   |  |  |
| Passed   | 460    | 159     | 451           | 152   |  |  |
| Passed % | 67.55  | 90.34   | 67.62         | 87.36 |  |  |