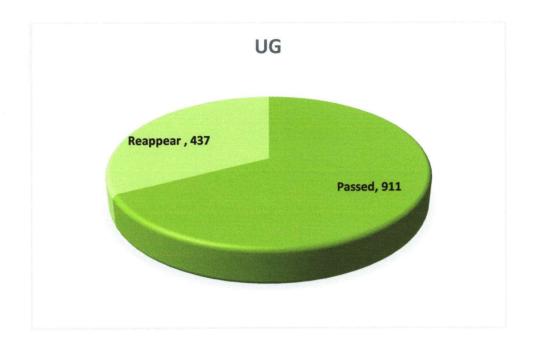

## UG Result Summary for the Academic Year 2014-15

# Pass Board - Awards Committee Approved Results

|          | Odd Se | emester | Even Semester |       |  |  |
|----------|--------|---------|---------------|-------|--|--|
| ltem     | UG PG  |         | UG            | PG    |  |  |
| Appeared | 681    | 176     | 667           | 174   |  |  |
| Passed   | 460    | 159     | 451           | 152   |  |  |
| Passed % | 67.55  | 90.34   | 67.62         | 87.36 |  |  |