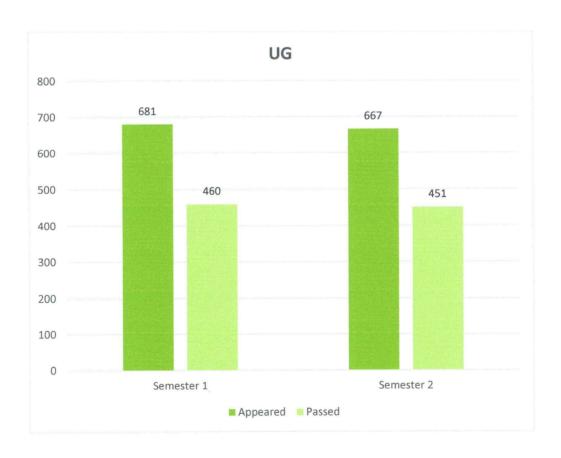

## UG Result Summary for the Academic Year 2014-15

# Pass Board - Awards Committee Approved Results

|          | Odd Se | emester | Even Semester |       |  |  |
|----------|--------|---------|---------------|-------|--|--|
| ltem     | UG PG  |         | UG            | PG    |  |  |
| Appeared | 681    | 176     | 667           | 174   |  |  |
| Passed   | 460    | 159     | 451           | 152   |  |  |
| Passed % | 67.55  | 90.34   | 67.62         | 87.36 |  |  |