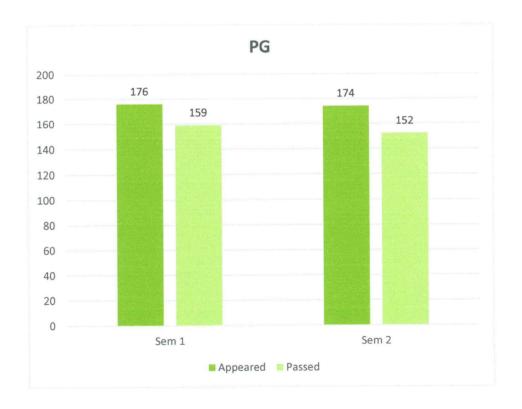

# PG Result Summary for the Academic Year 2014-15

# Pass Board - Awards Committee Approved Results

|          | Odd Se | emester | Even Semester |       |  |  |
|----------|--------|---------|---------------|-------|--|--|
| ltem     | UG PG  |         | UG            | PG    |  |  |
| Appeared | 681    | 176     | 667           | 174   |  |  |
| Passed   | 460    | 159     | 451           | 152   |  |  |
| Passed % | 67.55  | 90.34   | 67.62         | 87.36 |  |  |