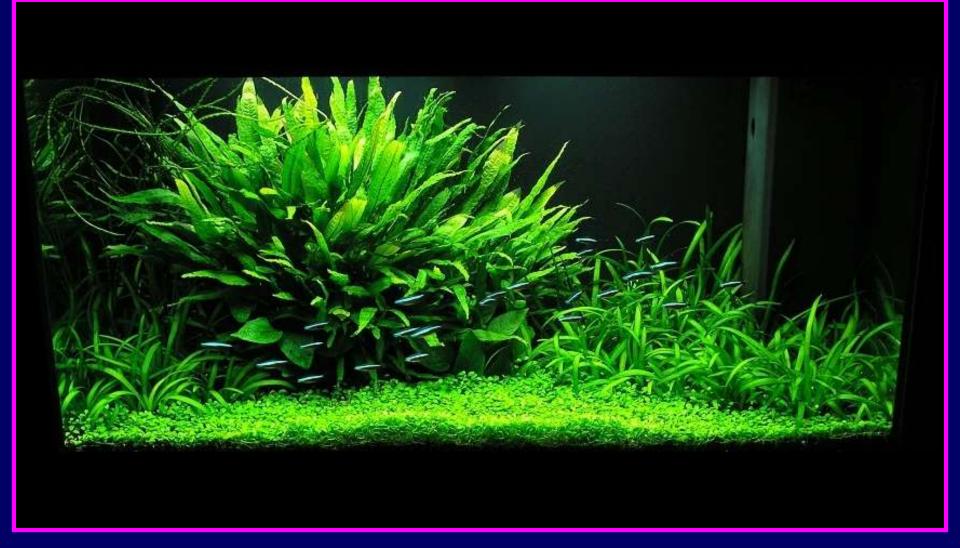

# Aquarium keeping - An art?

Aquascaping is the interior designing of a tank. Making your tank look good can be difficult initially. Cleanliness is important. Clean the glass regularly, and do regular maintenance.

Everything else comes with time...

Bogwood, drifwood and other kinds of wood can make the tank look awesome.

✓ you can even grow Java Moss or Riccia on the wood.

✓ So use your imagination, and go ahead, make a wonderful tank