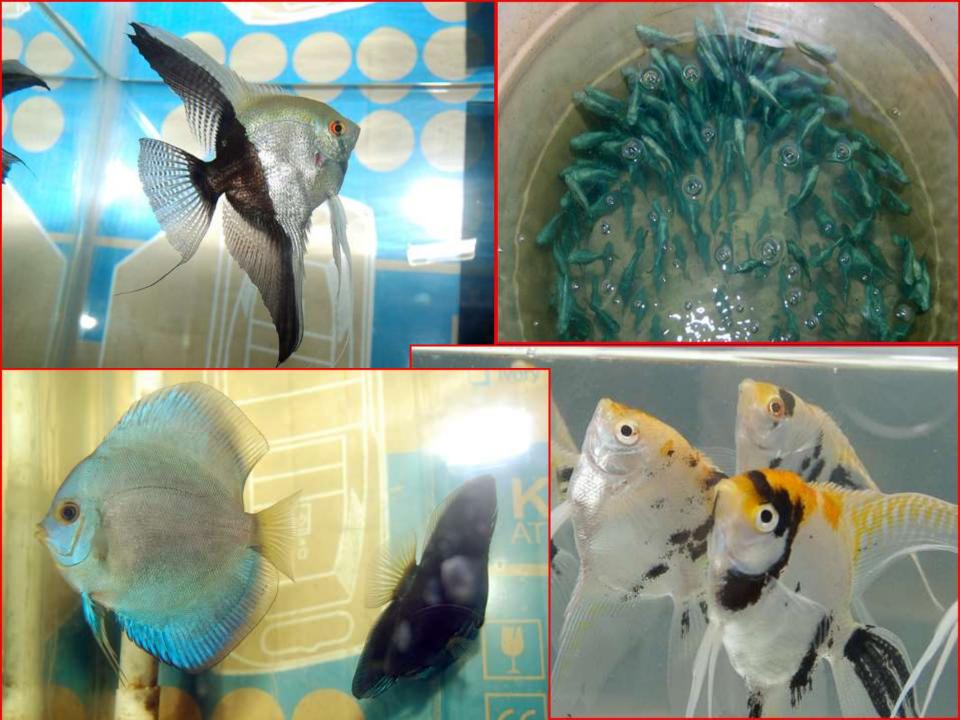

ental Relaxation Thrives on Novelty











copyright Jennifer Blunt 2006



## Aquarium Keeping is not only a hobby but also a trade, an art, a science and also a tool for Socioeconomic development







 Chela fasciata



#### Puntius fasciatus (Jerdon)



#### Danio malabaricus (Jerdon)

#### Puntius melanostigma (Day)









#### Nemacheilus semiarmatus



Mesonemacheilus triangularis

### Barilius canarensis (Jerdon)





Anguilla bicolor bicolor McClelland



**Barilius gatensis (Valenciennes)** 

## *Puntius exclamatio* Pethiyagoda









#### Puntius jerdoni (Day)

### Puntius pookodensis (Anna Mercy& E.Jacob)





### Pristolepis marginata Jerdon

#### Pristolepis fasciata (Bleeker)



**Family : Nandidae** 







#### •









#### -----



## ••••



#### 

















Can be of any material angle iron or wood
Strong enough to withstand the weight of tank with water and fish
Can be of multipurpose use like a

book stand, almirah etc.







STAND



#### (BT/PR8031/SPD/24/148/2006)





# Aquarium keeping - An art?



Aquascaping is the interior designing of a tank. Making your tank look good can be difficult initially. Cleanliness is important. Clean the glass regularly, and do regular maintenance.

Everything else comes with time...

Bogwood, drifwood and other kinds of wood can make the tank look awesome.

✓ you can even grow Java Moss or Riccia on the wood.

✓ So use your imagination, and go ahead, make a wonderful tank





### 2. \_Decorations,

### Coloured sand stones/marbles etc.

















## Aquarium keeping- a science?

#### Eight