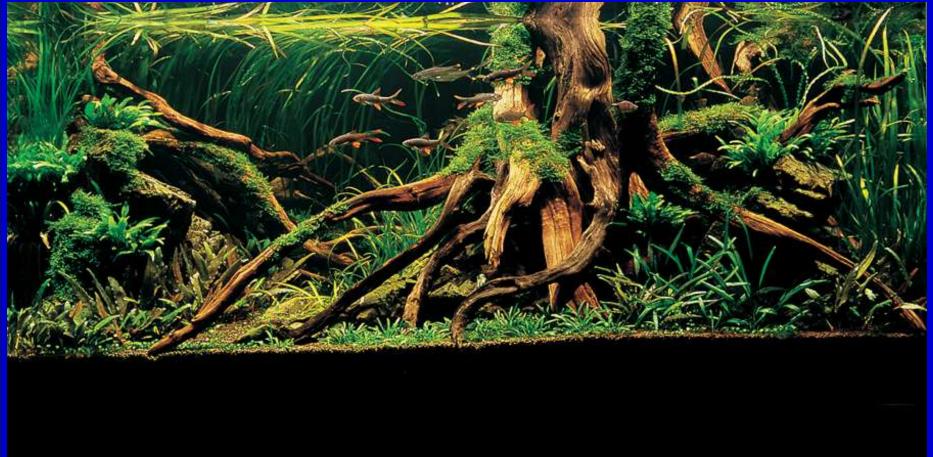

# Aquarium keeping - An art?

Aquascaping is the interior designing of a tank. Making your tank look good can be difficult initially. Cleanliness is important. Clean the glass regularly, and do regular maintenance.

Everything else comes with time...

Bogwood, drifwood and other kinds of wood can make the tank look awesome.

✓ you can even grow Java Moss or Riccia on the wood.

✓ So use your imagination, and go ahead, make a wonderful tank