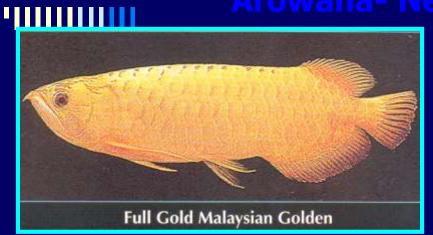

#### Arowana- New varieties

I黑獅頭 RED-BLACK LIONHEAD

E首白蘭師 RED HEAD WHITE RANCHU

LI無能時輕に RED-BLACK DRAGONEYE BUTTERFLY-TAIL