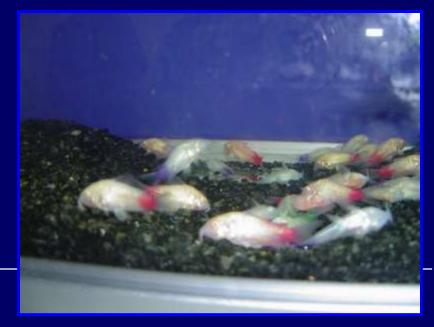

tank look good can be difficult initially. Cleanliness is important. Clean the glass regularly, and do regular maintenance.

Everything else comes with time...

Bogwood, drifwood and other kinds of wood can make the tank look awesome.

✓ you can even grow Java Moss or Riccia on the wood.

✓ So use your imagination, and go ahead, make a wonderful tank





### 2. \_Decorations,

### Coloured sand stones/marbles etc.

















## Aquarium keeping- a science?

#### Eighter\_New\_varieties

#### 















#### Varieties of Flower Horn









#### Arowana- New varieties

















I黑獅頭 RED-BLACK LIONHEAD









E首白蘭師 RED HEAD WHITE RANCHU



LI無能時輕に RED-BLACK DRAGONEYE BUTTERFLY-TAIL











#### **Discus-New Varieties**











#### Genetically modified fishes









## Flourescent Fish (Glofish)







# Aquarium keeping -Socio-economic development of Rural people?

DEPARTMENT OF BIOTECHNOLOGY PROJECT (D.B.T.) TRAINING ON "ORNARENTAL FIGH CULTURE FOR INCOME AND ENVIRONMENT GENERATION AND TO ENHANCE SOCIO-ECONOMIC STATULE OF RURAL POPULATION OF RUMEALAM FANCHAYAT" Principal Investigator: Dr.Anna Marcy TV, Principal Investigator: Or Anna Marcy TV,

രേലകാര മത്സ്വക്ക്യാഷി പരിശിലനം "കുമ്പളം പഞ്ചായത്തിലെ ഗ്രാമീണ ജനതയ്ക്ക് തൊഴിൽ സാദ്ധ്വതയും വരുമാനവും അതിലുടെ സാമുഹിക സാമ്പത്തിക ഉന്നമനത്തിനുമായുള്ള പരിശീലന പരിപാടി" കേന്ദ്ര ബയോടെക്നോളജി വകുഷ് പണ്ടതി കേഷം അർമക്കായല, എഷ്മിന് കോളേജ്, പനങ്ങള്, കൊളി – ജേമാടെ

# **Kumbalam Panchayat Model**

Breed fishes at your home Construct aquarium tanks Grow plants and sell it Procure aquarium accessories Prepare feed and