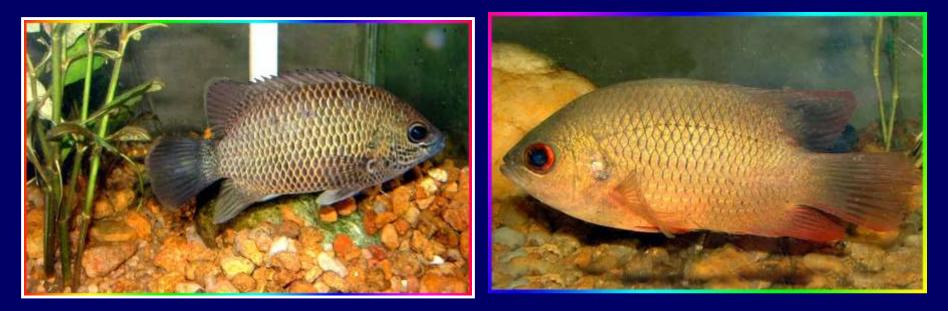

### Pristolepis marginata Jerdon

#### Pristolepis fasciata (Bleeker)

**Family : Nandidae** 