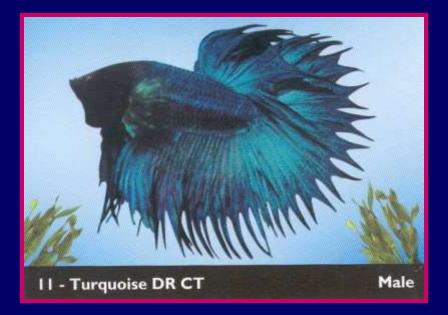

angle iron or wood
Strong enough to withstand the weight of tank with water and fish
Can be of multipurpose use like a

book stand, almirah etc.







STAND



#### (BT/PR8031/SPD/24/148/2006)





# Aquarium keeping - An art?



Aquascaping is the interior designing of a tank. Making your tank look good can be difficult initially. Cleanliness is important. Clean the glass regularly, and do regular maintenance.

Everything else comes with time...

Bogwood, drifwood and other kinds of wood can make the tank look awesome.

✓ you can even grow Java Moss or Riccia on the wood.

✓ So use your imagination, and go ahead, make a wonderful tank





### 2. \_Decorations,

### Coloured sand stones/marbles etc.

















## Aquarium keeping- a science?

#### Eighter\_New\_varieties

#### 















#### Varieties of Flower Horn









#### Arowana- New varieties

















I黑獅頭 RED-BLACK LIONHEAD









E首白蘭師 RED HEAD WHITE RANCHU



LI無能時輕に RED-BLACK DRAGONEYE BUTTERFLY-TAIL











#### **Discus-New Varieties**











#### Genetically modified fishes









## Flourescent Fish (Glofish)







# Aquarium keeping -Socio-economic development of Rural people?

DEPARTMENT OF BIOTECHNOLOGY PROJECT (D.B.T.) TRAINING ON "ORNARENTAL FIGH CULTURE FOR INCOME AND ENVIRONMENT GENERATION AND TO ENHANCE SOCIO-ECONOMIC STATULE OF RURAL POPULATION OF RUMEALAM FANCHAYAT" Principal Investigator: Dr.Anna Marcy TV, Principal Investigator: Or Anna Marcy TV,

രേലകാര മത്സ്വക്ക്യാഷി പരിശിലനം "കുമ്പളം പഞ്ചായത്തിലെ ഗ്രാമീണ ജനതയ്ക്ക് തൊഴിൽ സാദ്ധ്വതയും വരുമാനവും അതിലുടെ സാമുഹിക