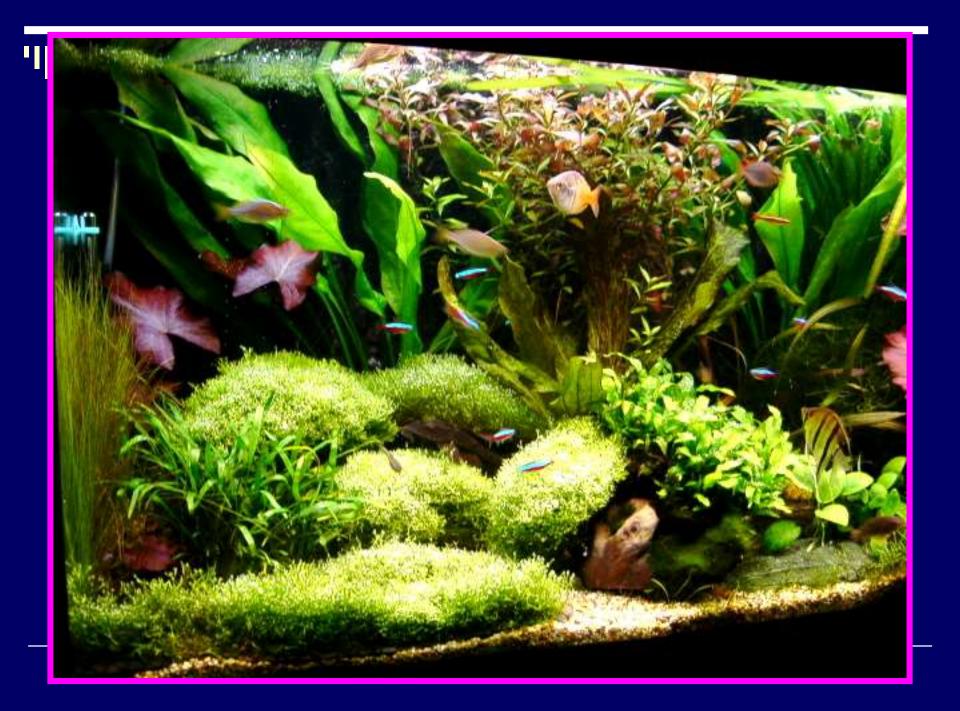

# Aquarium keeping - An art?

Aquascaping is the interior designing of a tank. Making your tank look good can be difficult initially. Cleanliness is important. Clean the glass regularly, and do regular maintenance.

Everything else comes with time...

Bogwood, drifwood and other kinds of wood can make the tank look awesome.

✓ you can even grow Java Moss or Riccia on the wood.

✓ So use your imagination, and go ahead, make a wonderful tank