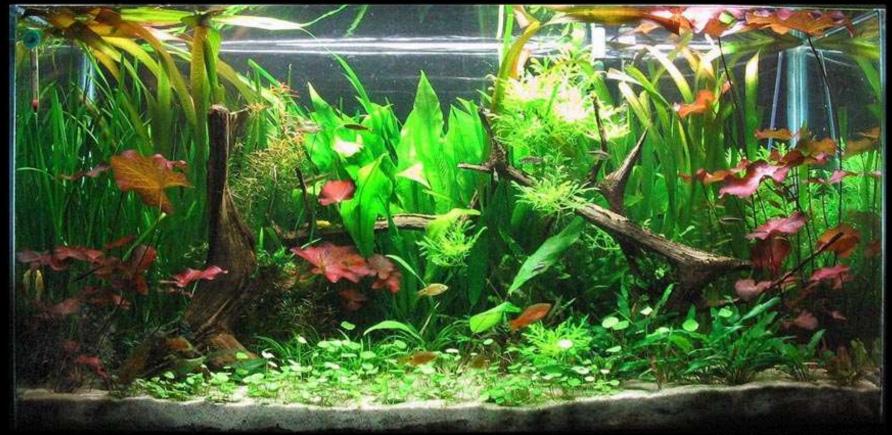

# Aquarium keeping - An art?

Aquascaping is the interior designing of a tank. Making your tank look good can be difficult initially. Cleanliness is important. Clean the glass regularly, and do regular maintenance.

Everything else comes with time...

Bogwood, drifwood and other kinds of wood can make the tank look awesome.

✓ you can even grow Java Moss or Riccia on the wood.

✓ So use your imagination, and go ahead, make a wonderful tank