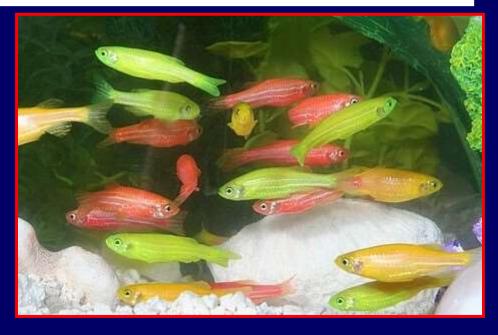

k look good can be difficult initially. Cleanliness is important. Clean the glass regularly, and do regular maintenance.

Everything else comes with time...

Bogwood, drifwood and other kinds of wood can make the tank look awesome.

✓ you can even grow Java Moss or Riccia on the wood.

✓ So use your imagination, and go ahead, make a wonderful tank





### 2. \_Decorations,

### Coloured sand stones/marbles etc.

















## Aquarium keeping- a science?

#### Eighter\_New\_varieties

#### 















#### Varieties of Flower Horn









#### Arowana- New varieties

















I黑獅頭 RED-BLACK LIONHEAD









E首白蘭師 RED HEAD WHITE RANCHU



LI無能時輕に RED-BLACK DRAGONEYE BUTTERFLY-TAIL











#### **Discus-New Varieties**











#### Genetically modified fishes









## Flourescent Fish (Glofish)







# Aquarium keeping -Socio-economic development of Rural people?

DEPARTMENT OF BIOTECHNOLOGY PROJECT (D.B.T.) TRAINING ON "ORNARENTAL FIGH CULTURE FOR INCOME AND ENVIRONMENT GENERATION AND TO ENHANCE SOCIO-ECONOMIC STATULE OF RURAL POPULATION OF RUMEALAM FANCHAYAT" Principal Investigator: Dr.Anna Marcy TV, Principal Investigator: Or Anna Marcy TV,

രേലകാര മത്സ്വക്ക്യാഷി പരിശിലനം "കുമ്പളം പഞ്ചായത്തിലെ ഗ്രാമീണ ജനതയ്ക്ക് തൊഴിൽ സാദ്ധ്വതയും വരുമാനവും അതിലുടെ സാമുഹിക സാമ്പത്തിക ഉന്നമനത്തിനുമായുള്ള പരിശീലന പരിപാടി" കേന്ദ്ര ബയോടെക്നോളജി വകുഷ് പണ്ടതി കേഷം അർമക്കായല, എഷ്മിന് കോളേജ്, പനങ്ങള്, കൊളി – ജേമാടെ

# **Kumbalam Panchayat Model**

Breed fishes at your home Construct aquarium tanks Grow plants and sell it Procure aquarium accessories Prepare feed and sell