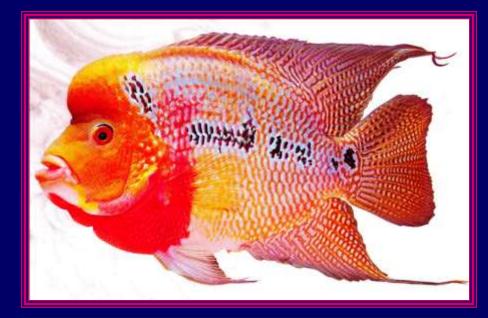

he weight of tank with water and fish
Can be of multipurpose use like a

book stand, almirah etc.







STAND



#### (BT/PR8031/SPD/24/148/2006)





# Aquarium keeping - An art?



Aquascaping is the interior designing of a tank. Making your tank look good can be difficult initially. Cleanliness is important. Clean the glass regularly, and do regular maintenance.

Everything else comes with time...

Bogwood, drifwood and other kinds of wood can make the tank look awesome.

✓ you can even grow Java Moss or Riccia on the wood.

✓ So use your imagination, and go ahead, make a wonderful tank





### 2. \_Decorations,

### Coloured sand stones/marbles etc.

















## Aquarium keeping- a science?

#### Eighter\_New\_varieties

#### 















#### Varieties of Flower Horn









#### Arowana- New varieties

















I黑獅頭 RED-BLACK LIONHEAD









E首白蘭師 RED HEAD WHITE RANCHU



LI無能時輕に RED-BLACK DRAGONEYE BUTTERFLY-TAIL











#### **Discus-New Varieties**











#### Genetically modified fishes









## Flourescent Fish (Glofish)







# Aquarium keeping -Socio-economic development of Rural people?

DEPARTMENT OF BIOTECHNOLOGY PROJECT (D.B.T.) TRAINING ON "ORNARENTAL FIGH CULTURE FOR INCOME AND ENVIRONMENT GENERATION AND TO ENHANCE SOCIO-ECONOMIC STATULE OF RURAL POPULATION OF RUMEALAM FANCHAYAT" Principal Investigator: Dr.Anna Marcy TV, Principal Investigator: Or Anna Marcy TV,

രേലകാര മത്സ്വക്ക്യാഷി പരിശിലനം "കുമ്പളം പഞ്ചായത്തിലെ ഗ്രാമീണ ജനതയ്ക്ക് തൊഴിൽ സാദ്ധ്വതയും വരുമാനവും അതിലുടെ സാമുഹിക സാമ്പത്തിക ഉന്നമനത്തിനുമായുള്ള പരിശീലന പരിപാടി"