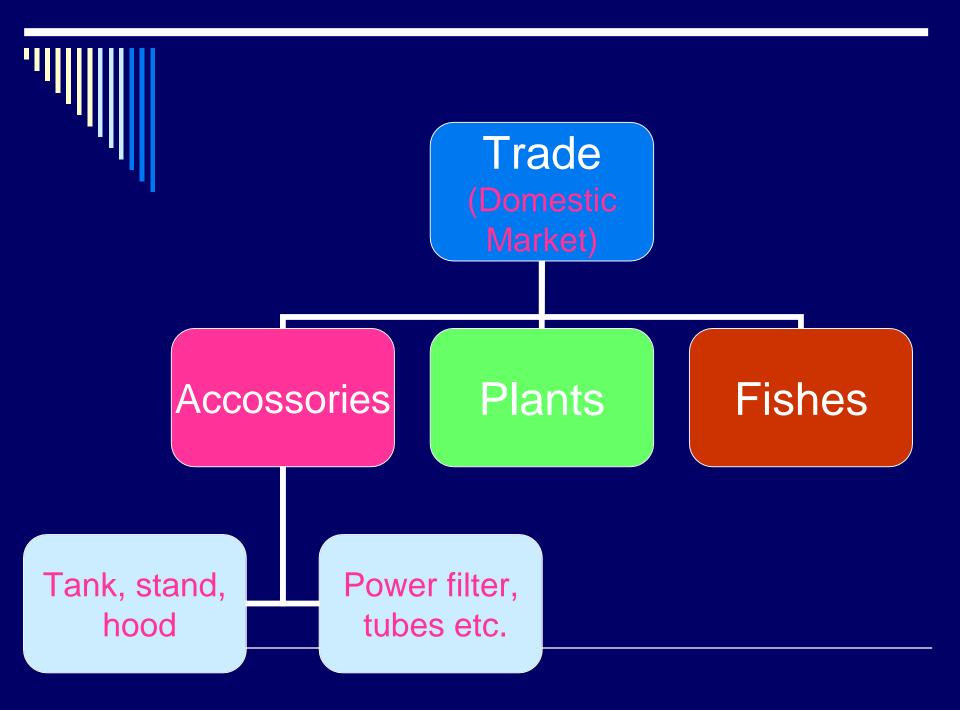

## Aquarium Keeping is not only a hobby but also a trade, an art, a science and also a tool for Socioeconomic development

 Chela fasciata