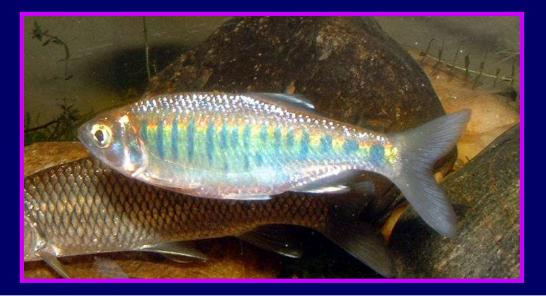

### Barilius canarensis (Jerdon)

Anguilla bicolor bicolor McClelland

**Barilius gatensis (Valenciennes)** 