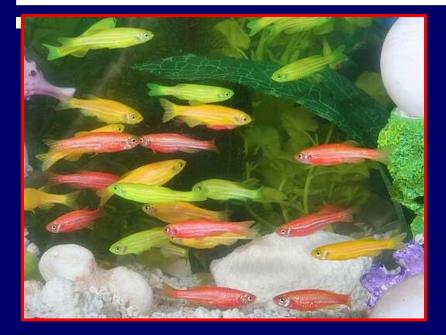

ank look good can be difficult initially. Cleanliness is important. Clean the glass regularly, and do regular maintenance.

Everything else comes with time...

Bogwood, drifwood and other kinds of wood can make the tank look awesome.

✓ you can even grow Java Moss or Riccia on the wood.

✓ So use your imagination, and go ahead, make a wonderful tank





### 2. \_Decorations,

### Coloured sand stones/marbles etc.

















## Aquarium keeping- a science?

#### Eighter\_New\_varieties

#### 















#### Varieties of Flower Horn









#### Arowana- New varieties

















I黑獅頭 RED-BLACK LIONHEAD









E首白蘭師 RED HEAD WHITE RANCHU



LI無能時輕に RED-BLACK DRAGONEYE BUTTERFLY-TAIL











#### **Discus-New Varieties**











#### Genetically modified fishes









## Flourescent Fish (Glofish)







# Aquarium keeping -Socio-economic development of Rural people?

DEPARTMENT OF BIOTECHNOLOGY PROJECT (D.B.T.) TRAINING ON "ORNARENTAL FIGH CULTURE FOR INCOME AND ENVIRONMENT GENERATION AND TO ENHANCE SOCIO-ECONOMIC STATULE OF RURAL POPULATION OF RUMEALAM FANCHAYAT" Principal Investigator: Dr.Anna Marcy TV, Principal Investigator: Or Anna Marcy TV,

രേലകാര മത്സ്വക്ക്യാഷി പരിശിലനം "കുമ്പളം പഞ്ചായത്തിലെ ഗ്രാമീണ ജനതയ്ക്ക് തൊഴിൽ സാദ്ധ്വതയും വരുമാനവും അതിലുടെ സാമുഹിക സാമ്പത്തിക ഉന്നമനത്തിനുമായുള്ള പരിശീലന പരിപാടി" കേന്ദ്ര ബയോടെക്നോളജി വകുഷ് പണ്ടതി കേഷം അർമക്കായല, എഷ്മിന് കോളേജ്, പനങ്ങള്, കൊളി – ജേമാടെ

# **Kumbalam Panchayat Model**

Breed fishes at your home Construct aquarium tanks Grow plants and sell it Procure aquarium accessories Prepare feed and se