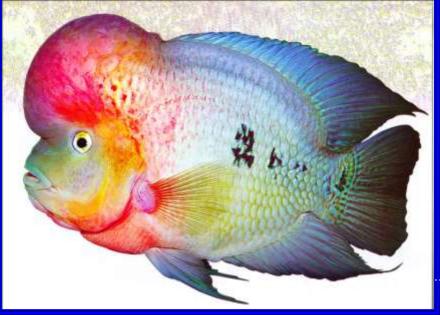

the weight of tank with water and fish
Can be of multipurpose use like a

book stand, almirah etc.







STAND



#### (BT/PR8031/SPD/24/148/2006)





# Aquarium keeping - An art?



Aquascaping is the interior designing of a tank. Making your tank look good can be difficult initially. Cleanliness is important. Clean the glass regularly, and do regular maintenance.

Everything else comes with time...

Bogwood, drifwood and other kinds of wood can make the tank look awesome.

✓ you can even grow Java Moss or Riccia on the wood.

✓ So use your imagination, and go ahead, make a wonderful tank





### 2. \_Decorations,

### Coloured sand stones/marbles etc.

















## Aquarium keeping- a science?

#### Eighter\_New\_varieties

#### 















#### Varieties of Flower Horn









#### Arowana- New varieties

















I黑獅頭 RED-BLACK LIONHEAD









E首白蘭師 RED HEAD WHITE RANCHU



LI無能時輕に RED-BLACK DRAGONEYE BUTTERFLY-TAIL











#### **Discus-New Varieties**











#### Genetically modified fishes









## Flourescent Fish (Glofish)







# Aquarium keeping -Socio-economic development of Rural people?

DEPARTMENT OF BIOTECHNOLOGY PROJECT (D.B.T.) TRAINING ON "ORNARENTAL FIGH CULTURE FOR INCOME AND ENVIRONMENT GENERATION AND TO ENHANCE SOCIO-ECONOMIC STATULE OF RURAL POPULATION OF RUMEALAM FANCHAYAT" Principal Investigator: Dr.Anna Marcy TV, Principal Investigator: Or Anna Marcy TV,

രേലകാര മത്സ്വക്ക്യാഷി പരിശിലനം "കുമ്പളം പഞ്ചായത്തിലെ ഗ്രാമീണ ജനതയ്ക്ക് തൊഴിൽ സാദ്ധ്വതയും വരുമാനവും അതിലുടെ സാമുഹിക സാമ്പത്തിക ഉന്നമനത്തിനുമായുള്ള പരിശീലന പരിപാട