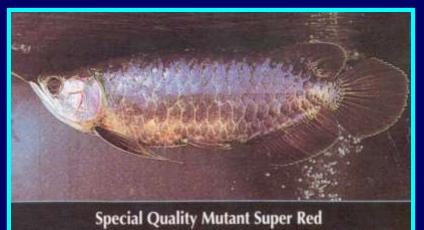

#### Arowana- New varieties

I黑獅頭 RED-BLACK LIONHEAD

E首白蘭師 RED HEAD WHITE RANCHU

LI無能時輕に RED-BLACK DRAGONEYE BUTTERFLY-TAIL