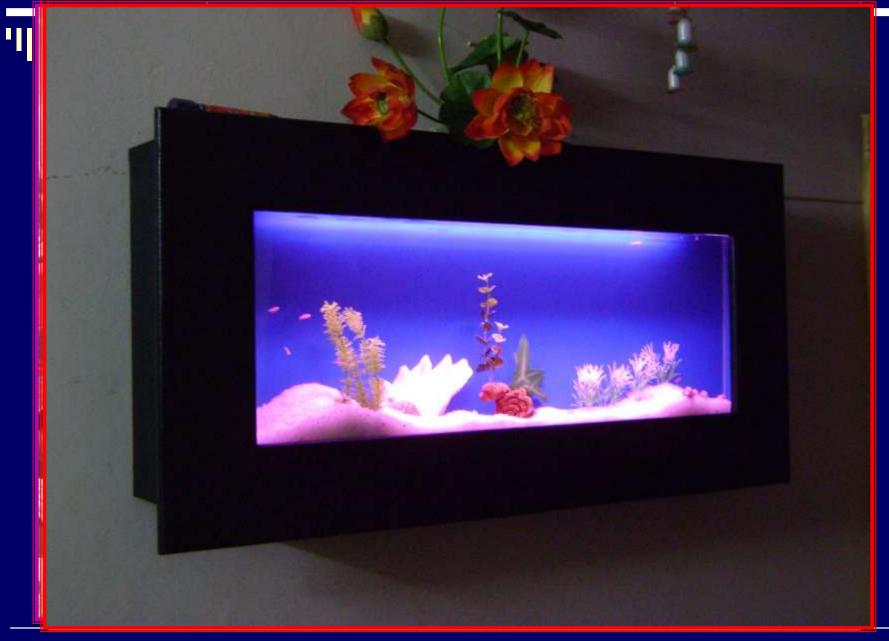

# Aquarium keeping - An art?

Aquascaping is the interior designing of a tank. Making your tank look good can be difficult initially. Cleanliness is important. Clean the glass regularly, and do regular maintenance.

Everything else comes with time...

Bogwood, drifwood and other kinds of wood can make the tank look awesome.

✓ you can even grow Java Moss or Riccia on the wood.

✓ So use your imagination, and go ahead, make a wonderful tank