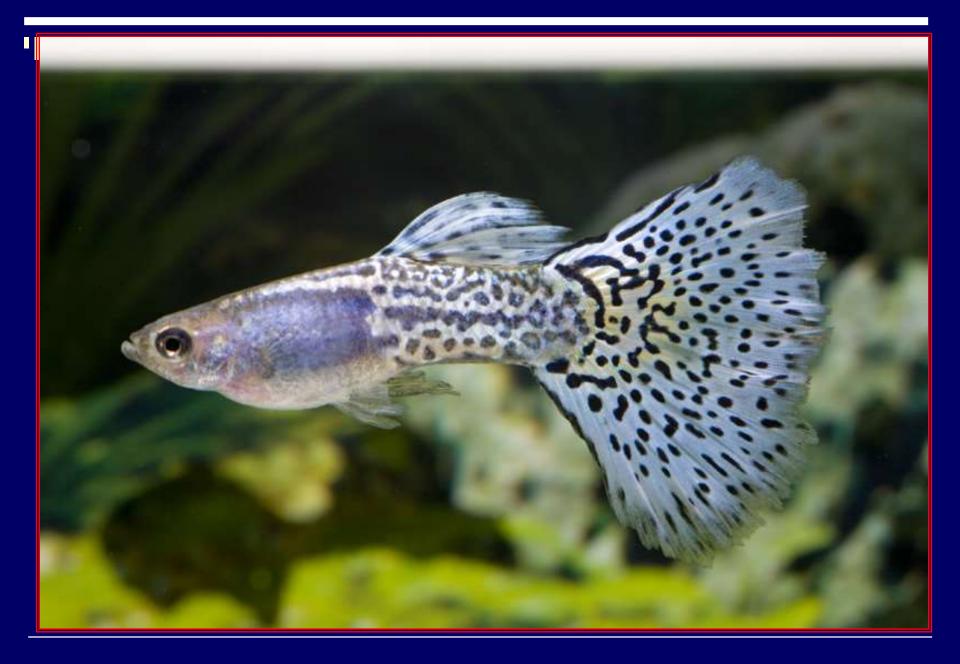

ts & Odour free Requires less space & time Mental Relaxation Thrives on Novelty











copyright Jennifer Blunt 2006



## Aquarium Keeping is not only a hobby but also a trade, an art, a science and also a tool for Socioeconomic development







 Chela fasciata



#### Puntius fasciatus (Jerdon)



#### Danio malabaricus (Jerdon)

#### Puntius melanostigma (Day)









#### Nemacheilus semiarmatus



Mesonemacheilus triangularis

### Barilius canarensis (Jerdon)





Anguilla bicolor bicolor McClelland



**Barilius gatensis (Valenciennes)** 

## *Puntius exclamatio* Pethiyagoda









#### Puntius jerdoni (Day)

### Puntius pookodensis (Anna Mercy& E.Jacob)





### Pristolepis marginata Jerdon

#### Pristolepis fasciata (Bleeker)



**Family : Nandidae** 







#### •









#### -----



## ••••



#### 

















Can be of any material angle iron or wood
Strong enough to withstand the weight of tank with water and fish
Can be of multipurpose use like a

book stand, almirah etc.







STAND



#### (BT/PR8031/SPD/24/148/2006)





# Aquarium keeping - An art?



Aquascaping is the interior designing of a tank. Making your tank look good can be difficult initially. Cleanliness is important. Clean the glass regularly, and do regular maintenance.

Everything else comes with time...

Bogwood, drifwood and other kinds of wood can make the tank look awesome.

✓ you can even grow Java Moss or Riccia on the wood.

✓ So use your imagination, and go ahead, make a wonderful tank





### 2. \_Decorations,

### Coloured sand stones/marbles etc.