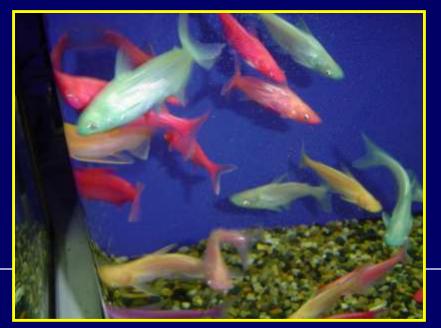

ur tank look good can be difficult initially. Cleanliness is important. Clean the glass regularly, and do regular maintenance.

Everything else comes with time...

Bogwood, drifwood and other kinds of wood can make the tank look awesome.

✓ you can even grow Java Moss or Riccia on the wood.

✓ So use your imagination, and go ahead, make a wonderful tank





### 2. \_Decorations,

### Coloured sand stones/marbles etc.

















## Aquarium keeping- a science?

#### Eighter\_New\_varieties

#### 















#### Varieties of Flower Horn









#### Arowana- New varieties

















I黑獅頭 RED-BLACK LIONHEAD









E首白蘭師 RED HEAD WHITE RANCHU



LI無能時輕に RED-BLACK DRAGONEYE BUTTERFLY-TAIL











#### **Discus-New Varieties**











#### Genetically modified fishes









## Flourescent Fish (Glofish)







# Aquarium keeping -Socio-economic development of Rural people?

DEPARTMENT OF BIOTECHNOLOGY PROJECT (D.B.T.) TRAINING ON "ORNARENTAL FIGH CULTURE FOR INCOME AND ENVIRONMENT GENERATION AND TO ENHANCE SOCIO-ECONOMIC STATULE OF RURAL POPULATION OF RUMEALAM FANCHAYAT" Principal Investigator: Dr.Anna Marcy TV, Principal Investigator: Or Anna Marcy TV,

രേലകാര മത്സ്വക്ക്യാഷി പരിശിലനം "കുമ്പളം പഞ്ചായത്തിലെ ഗ്രാമീണ ജനതയ്ക്ക് തൊഴിൽ സാദ്ധ്വതയും വരുമാനവും അതിലുടെ സാമുഹിക സാമ്പത്തിക ഉന്നമനത്തിനുമായുള്ള പരിശീലന പരിപാടി" കേന്ദ്ര ബയോടെക്നോളജി വകുഷ് പണ്ടതി കേഷം അർമക്കായല, എഷ്മിന് കോളേജ്, പനങ്ങള്, കൊളി – ജേമാടെ

# **Kumbalam Panchayat Model**

Breed fishes at your home Construct aquarium tanks Grow plants and sell it Procure aquarium accessories Prepare feed an