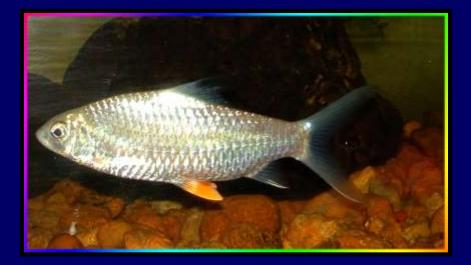

### Barilius canarensis (Jerdon)

Anguilla bicolor bicolor McClelland

**Barilius gatensis (Valenciennes)** 