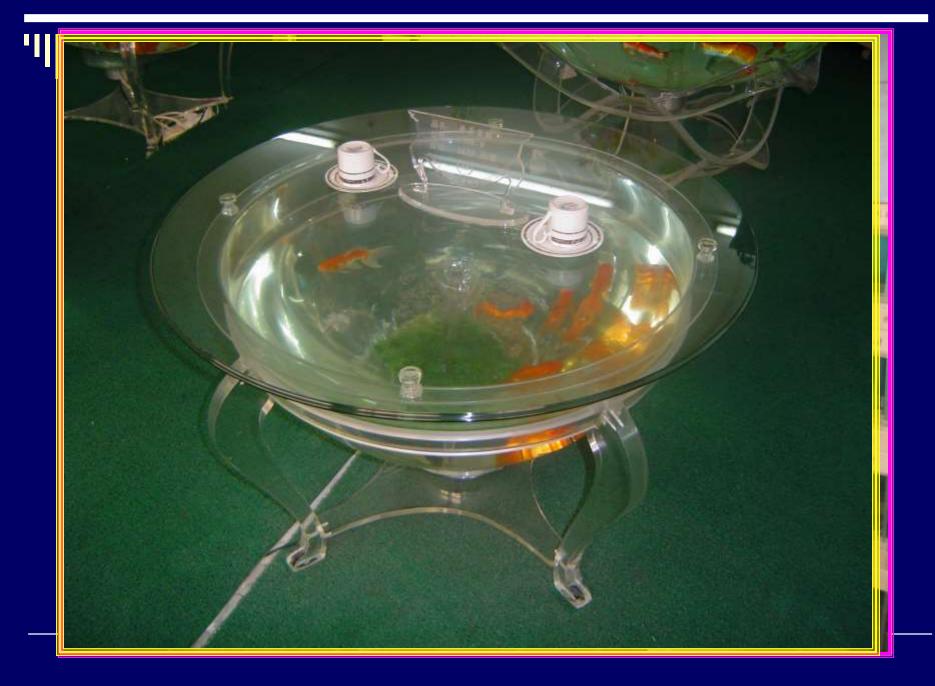

# Aquarium keeping - An art?

Aquascaping is the interior designing of a tank. Making your tank look good can be difficult initially. Cleanliness is important. Clean the glass regularly, and do regular maintenance.

Everything else comes with time...

Bogwood, drifwood and other kinds of wood can make the tank look awesome.

✓ you can even grow Java Moss or Riccia on the wood.

✓ So use your imagination, and go ahead, make a wonderful tank