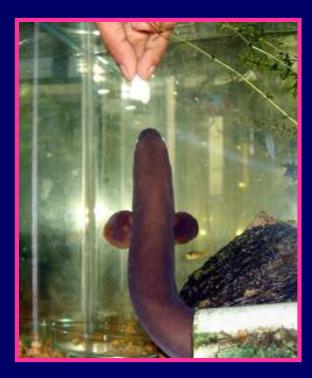

### Barilius canarensis (Jerdon)

Anguilla bicolor bicolor McClelland

**Barilius gatensis (Valenciennes)** 