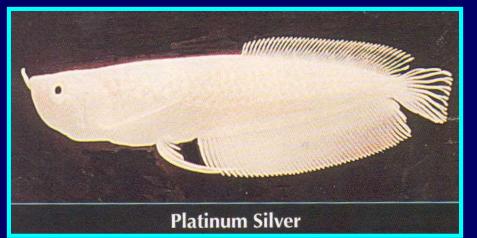

#### Arowana- New varieties

I黑獅頭 RED-BLACK LIONHEAD

E首白蘭師 RED HEAD WHITE RANCHU

LI無能時輕に RED-BLACK DRAGONEYE BUTTERFLY-TAIL