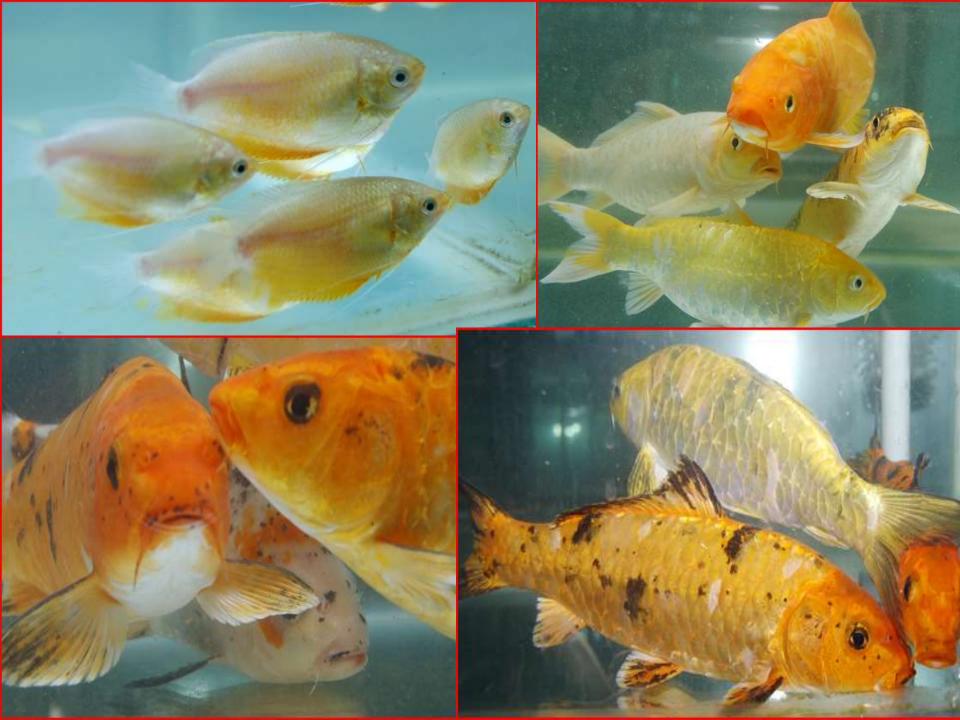

#### Arowana- New varieties

I黑獅頭 RED-BLACK LIONHEAD

E首白蘭師 RED HEAD WHITE RANCHU

LI無能時輕に RED-BLACK DRAGONEYE BUTTERFLY-TAIL