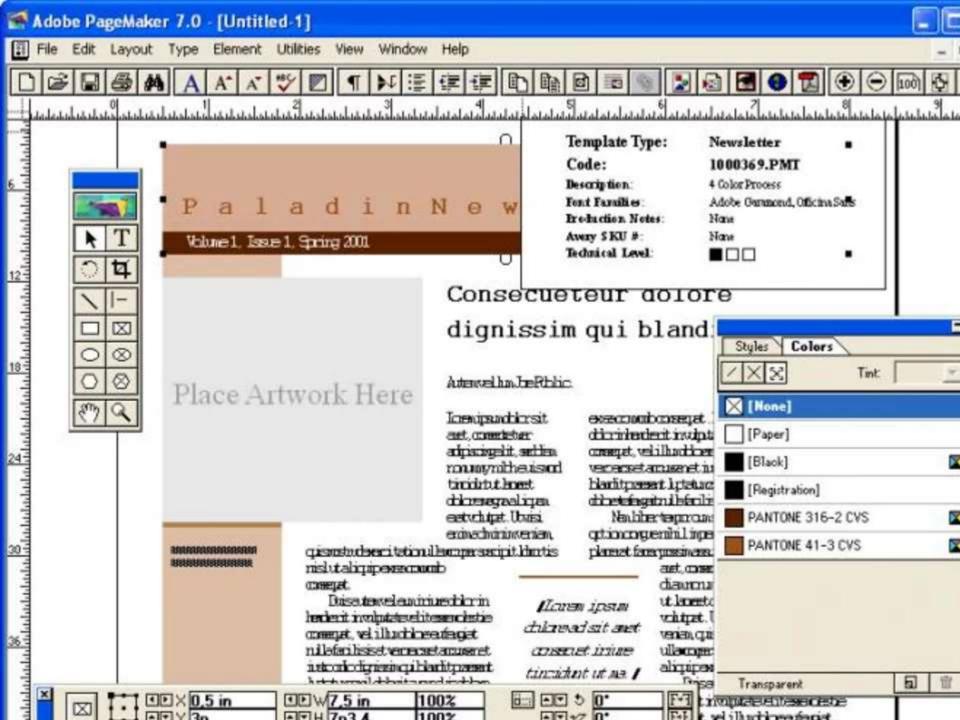

Page Maker Tools

| Tool                    | Toolbox     | Cursor | Use                                                                                                                                                    |
|-------------------------|-------------|--------|--------------------------------------------------------------------------------------------------------------------------------------------------------|
| Pointer Tool            | k           | K      | Used to select items, text, or a location. Once an item has been selected, it can be resized, moved, copied or deleted.                                |
| Text tool               | Т           | I      | Enables text entry and editing.                                                                                                                        |
| Rotating tool           | 0           | *      | Rotates text, drawings, or graphics.                                                                                                                   |
| Cropping tool           | 每           | ¥      | Allows custom trimming of graphics.                                                                                                                    |
| Line tool               | \           | +      | Draws straight lines at any angle. See Elements, Lines for options.                                                                                    |
| Constrained line tool   | I-          | +      | Draws horizontal, vertical, and 45 degree lines. See Elements,<br>Line for options.                                                                    |
| Rectangle tool          |             | +      | Draws rectangles. To draw squares, hold the SHIFT key before clicking and dragging.                                                                    |
| Rectangle frame<br>tool | $\boxtimes$ | +      | Creates rectangular placeholders for text and graphics. To cre-<br>ate square placeholders, hold down the SHIFT key before click-<br>ing and dragging. |
| Ellipse tool            | 0           | +      | Draws ellipses. To draw circles, hold down the SHIFT key<br>before clicking and dragging.                                                              |