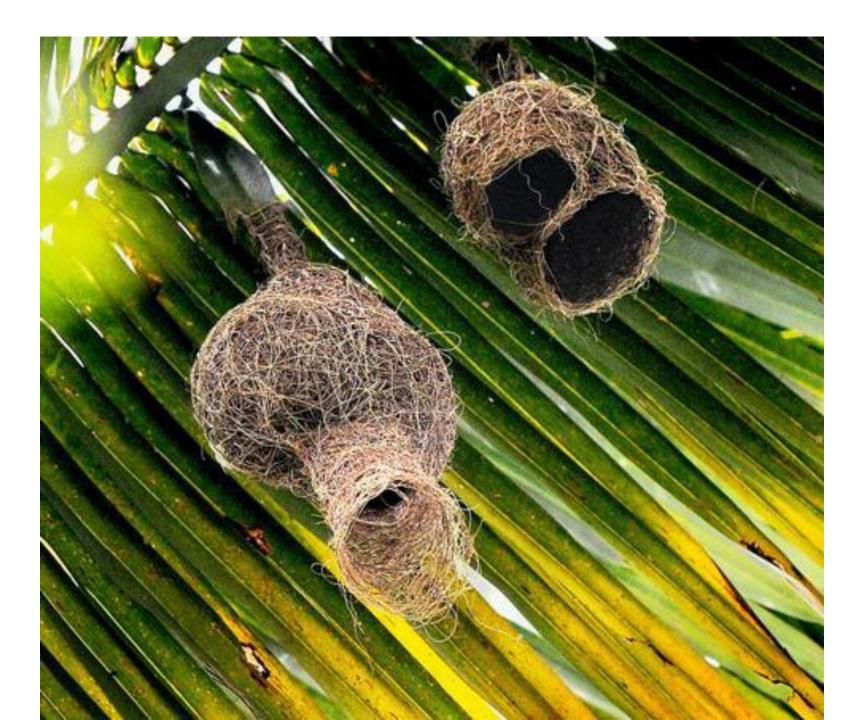

"Don't snatch away the tree holes from the wiggling worms"

### "And the piece of sky from the brood in the tree trunk"

### "Motherhouse on the canal bank"

### "Each of the house is village" (hyperbole)

### "Kindly spare the waterfowls fields"