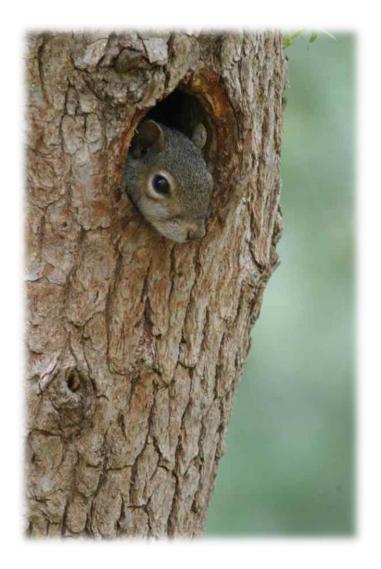

"Don't snatch away the tree holes from the wiggling worms"

### "And the piece of sky from the brood in the tree trunk"