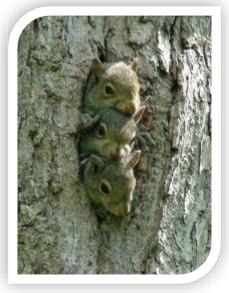

## For the Dispossessed S. Joseph

### S. Joseph



- Malyalam poet
- Teaches malayalam at Brennen College, Thalassery
- Writes poems of contemporary significannce

#### "Edam" - For the dispossessed

- English translation of the poem "Edam"
- Translated by Dr. Mini john
- Warns against the threats of globalization and privatisation
- A passionate plea to save our villages from the violent onrush of development
- A strong exhortation that the rustic beauty of our villages not to be snatched away
- Reflects the ordinary human desire to preserve beauty, life and identity of the village





"Don't snatch away the tree holes from the wiggling worms"





### "And the piece of sky from the brood in the tree trunk"











### "Motherhouse on the canal bank"



### "Each of the house is village" (hyperbole)



### "Kindly spare the waterfowls fields"





# The small tea shop at the meeting of the roads





#### Kochi metro manorama 24/11/2015



എറണാകുളം ജോസ് ജംക്ഷനിലെ പെട്ടിക്കട മെട്രോ നിർമാണത്തിനായി പൊളിച്ചു മാറ്റുന്നതു നോക്കിനിൽക്കുന്ന ഉടമ അലി. അര നൂറ്റാണ്ടായി ജോസ് ജംക്ഷന്റെ മായാത്ത മുഖമായിരുന്നു അലിയും ഈ പെട്ടിക്കടയും. അനാഞ

#### കൊച്ചിയുടെ 'സെർച്ച്' എൻജിൻ' ഇനി ഇല്ല

കൊച്ചി • തീവണ്ടിപോലെ നഗരം വളർച്ചയുടെ പാതയിൽ കുതിപ്പപ്പോൾ തീയും പുകയും പകർന്ന, ദാഹം ശമിപ്പിച്ച, കൊതി പിടിച്ച വായനക്കാരുടെ വിശപ്പക്കിയ കെ ഇനിയി ല്ല. ഷട്ടർ ഇടുകയല്ല. കാലത്തിന്റെ തിരശീലയ്ക്കു പിന്നിലേ കു പൊളിച്ചു മാറ്റപ്പെടുകയാണ്. ജോസ് ജംക്ഷനിൽ ഇനി കൊച്ചലിയുടെ കൊച്ചുകടയില്ല. സോപ്പെപിപ്പുരുത്ത് മുതിയ വിദേശ സിഗരറ്റ് വരെ കിട്ടു ന കെ എന്ന വി