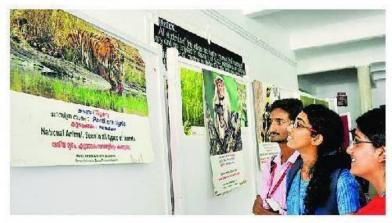

വനം വകുപ്പിന്റെ നേതൃത്വത്തി ലായിരുന്നു ഫോട്ടോ, ഡോക്യു മെന്ററി പ്രദർശനങ്ങൾ. പ്രദർശന ത്തിലെ ഓരോ ചിത്രത്തിലും കാടി ന്റെ മനോഹാരിത നിറഞ്ഞു നിന്നു. വന്യജീവി സംരക്ഷണം വിഷയമാ ക്കി നടത്തിയ പോസ്റ്റർ, ക്വിസ് മൽ സരത്തിൽ എംജി സർവകലാശാല യിലെ 15 കോളജുകളിൽ നിന്നുള്ള വർ പങ്കെടുത്തു.

പോസ്റ്റ്ർ മൽസരത്തിൽ ആലു വ സെന്റ് സേവ്യേഴ്സ്, എറണാകു

തേവര സേക്രഡ് ഹാർട് കോളജിൽ കടുവ ദിനത്തോടനുബന്ധിച്ചു നടത്തിയ മൽസരത്തിലെ പോസ്റ്ററുകൾ പ്രദർശിപ്പിച്ചപ്പോൾ.

ളം സെന്റ് തെരേസാസ്, ക്വിസ് മൽ സരത്തിൽതേവരസേക്രഡ് ഹാർട്, കോട്ടയം സിഎംഎസ് എന്നീ കോ ളജുകൾ ഒന്നും രണ്ടും യഥാക്രമം സ്ഥാനക്കാരായി.