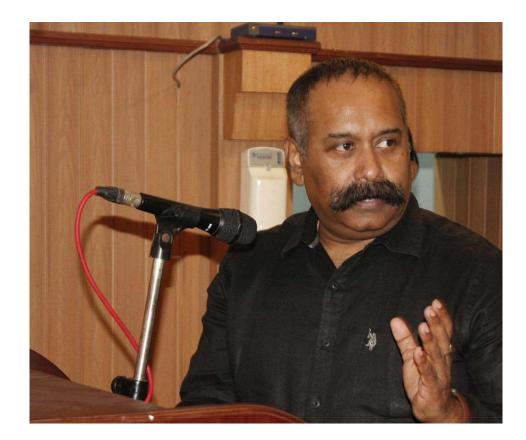

## World Tiger Day Celebrations (28/07/2017)

The World Tiger day was observed by the Department of Zoology in association with Social Forestry Central Region on 28/7/17. The Tiger day celebration was inaugurated by the Additional Principal Chief Forest Conservator Dr. Amit Malik. The day was celebrated with a series of events like wild life photograph exhibition, documentary projection, Poster designing competition, Quiz competition and so on. Rev. Fr. Dr. Jose John, Vice Principal, Sacred Heart College gave the Presidential address. The inaugural speech by Dr. Amit Malik was an eye opener to many of the students. About 15 colleges under Mahatma Gandhi University participated in the programme and competitions. The quiz teams of Sacred Heart College, Thevara and C.M. S. College, Kottayam secured first and second prize in the Quiz competition. The teams from St. Xaviers College, Aluva and St. Teresas College, Ernakulum were the first and second prize winners of the Poster Designing competitions. The whole celebrations came to an end at 4 pm with prize distribution and certificate distribution to the winners by Dr. M.K. Raju, Head of the department. Ms. Raagam P M was the Co- ordinator of the whole event.

കടുവ ദിനാഘോഷം വനം വകു പ്പ് അഡീഷനൽ പ്രിൻസിപ്പൽ ചീഫ് കൺസർവേറ്റർ ഡോ. അമിത് മാലി ക് ഉദ്ഘാടനം ചെയ്തു. വൈസ് പ്രിൻസിപ്പൽ ഫാ. ജോസ് ജോൺ അധൃക്ഷത വഹിച്ചു.

സുവോളജി വിഭാഗം മേധാവി ഡോ. എം.കെ. രാജു, പി.എം. രാഗം എന്നിവർ പ്രസംഗിച്ചു. കെ. വിജയാ നന്ദ് ക്ലാസെടുത്തു.