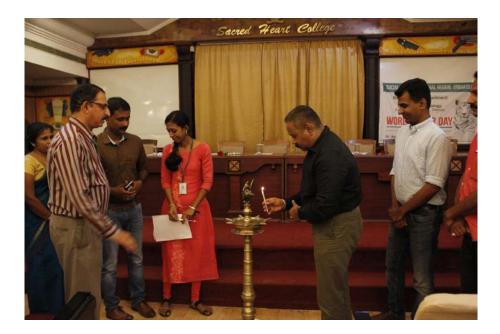

## World Tiger Day Celebrations (28/07/2017)

The World Tiger day was observed by the Department of Zoology in association with Social Forestry Central Region on 28/7/17. The Tiger day celebration was inaugurated by the Additional Principal Chief Forest Conservator Dr. Amit Malik. The day was celebrated with a series of events like wild life photograph exhibition, documentary projection, Poster designing competition, Quiz competition and so on. Rev. Fr. Dr. Jose John, Vice Principal, Sacred Heart College gave the Presidential address. The inaugural speech by Dr. Amit Malik was an eye opener to many of the students. About 15 colleges under Mahatma Gandhi University participated in the programme and competitions. The quiz teams of Sacred Heart College, Thevara and C.M. S. College, Kottayam secured first and second prize in the Quiz competition. The teams from St. Xaviers College, Aluva and St. Teresas College, Ernakulum were the first and second prize winners of the Poster Designing competitions. The whole celebrations came to an end at 4 pm with prize distribution and certificate distribution to the winners by Dr. M.K. Raju, Head of the department. Ms. Raagam P M was the Co- ordinator of the whole event.

കടുവ ദിനാഘോഷം വനം വകു പ്പ് അഡീഷനൽ പ്രിൻസിപ്പൽ ചീഫ് കൺസർവേറ്റർ ഡോ. അമിത് മാലി ക് ഉദ്ഘാടനം ചെയ്തു. വൈസ് പ്രിൻസിപ്പൽ ഫാ. ജോസ് ജോൺ അധൃക്ഷത വഹിച്ചു.

സുവോളജി വിഭാഗം മേധാവി ഡോ. എം.കെ. രാജു, പി.എം. രാഗം എന്നിവർ പ്രസംഗിച്ചു. കെ. വിജയാ നന്ദ് ക്ലാസെടുത്തു.