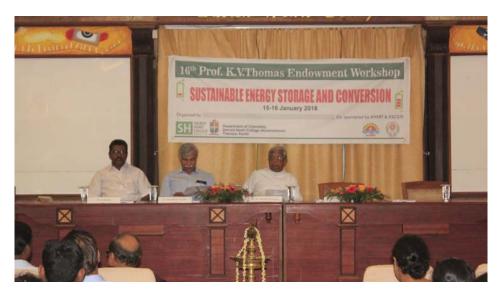

## Awareness Programme on Sustainable Energy Storage and Conversion (15/01/2018)

The Department of Chemistry, Sacred Heart College, Thevara in association with Prof. K.V. Thomas Endowment Trust, Agency for Non-conventional Energy and Rural Technology (ANERT) and Kerala State Council for Science, Technology and Environment (KSCSTE) organized a two-day workshop on "Sustainable Energy Storage and Conversion". The workshop was conducted on 15<sup>th</sup> (Monday) and 16<sup>th</sup> (Tuesday) January, 2018. The objective of this workshop was to provide a forum for experts, researchers and students to discuss the recent advances in fuel cells, solar energy conversion devices, energy storage devices such as batteries and super capacitors and the impact of functional/nanomaterials on energy conversion and storage efficiencies. It also aimed at helping the post-graduate students to narrow-down their research interests in to the vast and intriguing fields of energy storage and conversion.

On the first day (15 January, 2018), the registration formalities started at the registration desk from 9:00 am onwards. The keynote speaker Dr. Vijayamohanan K. Pillai, Director, CSIR-CECRI, Karaikudi, talked on the topic "Electrochemical Energy Storage: Sustainable options for the future using engineered carbon", introducing the conference topic. The first session of the workshop was handled by Dr. Vijayamohanan K Pillai on the topic "What is Super About Super Capacitors?" The post lunch session was on the topic "Rechargeable Batteries: Materials, Technologies and Recent Trends" by Dr. M. M. Shaijumon, IISER, Thiruvananthapuram.