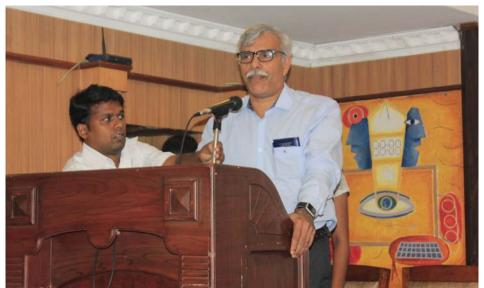

On the first day (15 January, 2018), the registration formalities started at the registration desk from 9:00 am onwards. The keynote speaker Dr. Vijayamohanan K. Pillai, Director, CSIR-CECRI, Karaikudi, talked on the topic "Electrochemical Energy Storage: Sustainable options for the future using engineered carbon", introducing the conference topic. The first session of the workshop was handled by Dr. Vijayamohanan K Pillai on the topic "What is Super About Super Capacitors?" The post lunch session was on the topic "Rechargeable Batteries: Materials, Technologies and Recent Trends" by Dr. M. M. Shaijumon, IISER, Thiruvananthapuram.

The second day (16 January, 2018-Tuesday) was devoted to energy conversion systems. The first speaker Dr. Anil Verma from IIT Delhi delivered his presentation on the topic "Fundamentals of Electrochemical Storage and Conversion Devices: Fuel cells and Redox Flow Batteries". The post-lunch session was handled by Dr. Suraj Soman, DST-Inspire Faculty, NIIST, Thiruvananthapuram. His presentation was on "Solar Photovoltaics: Fundamentals and Emerging Trends". The workshop formally came to an end by 4.30 pm. All the participants were provided with the certificates duly signed by the Director of Collegiate Education, Fr. Principal and the Head of the Department.