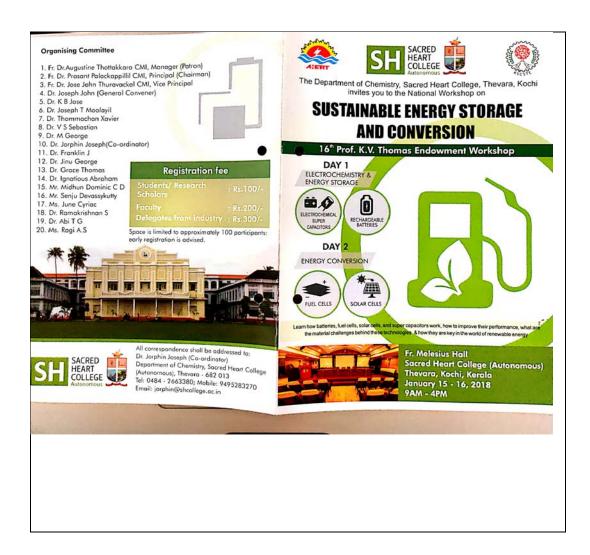

eable Batteries: Materials, Technologies and Recent Trends" by Dr. M. M. Shaijumon, IISER, Thiruvananthapuram.

The second day (16 January, 2018-Tuesday) was devoted to energy conversion systems. The first speaker Dr. Anil Verma from IIT Delhi delivered his presentation on the topic "Fundamentals of Electrochemical Storage and Conversion Devices: Fuel cells and Redox Flow Batteries". The post-lunch session was handled by Dr. Suraj Soman, DST-Inspire Faculty, NIIST, Thiruvananthapuram. His presentation was on "Solar Photovoltaics: Fundamentals and Emerging Trends". The workshop formally came to an end by 4.30 pm. All the participants were provided with the certificates duly signed by the Director of Collegiate Education, Fr. Principal and the Head of the Department.







## **Brochure**



## Attendance Sheet

|                                                                    |           | LIST OF PARTICIPANTS                       |             |  |  |  |
|--------------------------------------------------------------------|-----------|--------------------------------------------|-------------|--|--|--|
|                                                                    | N:        | ame of the Class: I, II and III Year Stude | nts         |  |  |  |
| Name of the Department: Dept. of Chemistry                         |           |                                            |             |  |  |  |
|                                                                    |           | Date: 15 - 16 January 2018                 |             |  |  |  |
| Name of the Programm